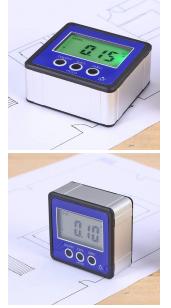

# Digital Clinometer for Solar PV Installation

Product Images Product Code: R99-7370

## **Short Description**

This digital protractor / clinometer is a useful angle measurement tool for Solar PV installers when setting the angle of inclination for a solar panel.

Solar panels also need their tilt adjusting during the different seasons of the year. With this high precision digital protractor the photovoltaic system can be set at the optimum angle of inclination throughout the year.