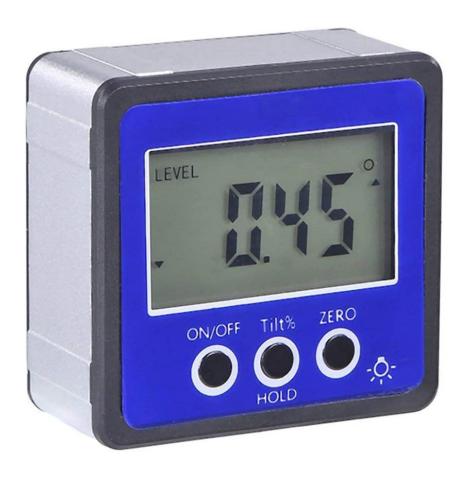

# Digital Clinometer for Solar PV Installation

Product Images Product Code: R99-7370

## **Short Description**

This digital protractor / clinometer is a useful angle measurement tool for Solar PV installers when setting the angle of inclination for a solar panel.

Solar panels also need their tilt adjusting during the different seasons of the year. With this high precision digital protractor the photovoltaic system can be set at the optimum angle of inclination throughout the year.

#### **Features**

Small, light and convenient

Magnetic base Large digital LCD display with backlight Fast and accurate measurements Auto power off after 5 minutes without operation

#### **Specifications**

Measuring Range: 4\*90° (0-360°)

Accuracy: +/- 0.2 degrees Resolution: 0.1 degree Waterproof: IP54

Power: 2x AAA battery (Not included)