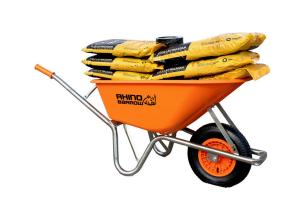

## **Short Description**

The Rhino Barrow is an extremely heavy duty wheelbarrow, which can hold up to 400kg. This heavy duty wheelbarrow has a huge 100 litre capacity and is therefore ideal for highways, utilities, construction, rail and civils industries.

#### Key Features

Extreme heavy duty wheelbarrow. Reinforced HDPE tray holds up to 400kg! Suitable for all concrete and asphalt applications. Large 100 litre capacity for tough commercial jobs. Strong steel frame design. Can out-last conventional wheelbarrows up to 5 times! (Subject to wear and tear) Long frame for maximum lift and balance Heavy duty pneumatic tyre Quieter to load due to HDPE tray – Ideal for use in urban neighbourhoods

## Description

The Rhino Barrow is an extremely heavy duty wheelbarrow, which can hold up to 400kg. This heavy duty wheelbarrow has a huge 100 litre capacity and is therefore ideal for highways, utilities, construction, rail and civils industries. The wheelbarrow is suitable for use with all concrete and asphalt applications.

### Key Features

Extreme heavy duty wheelbarrow. Reinforced HDPE tray holds up to 400kg! Suitable for all concrete and asphalt applications. Large 100 litre capacity for tough commercial jobs. Strong steel frame design. Can out-last conventional wheelbarrows up to 5 times! (Subject to wear and tear) Long frame for maximum lift and balance Heavy duty pneumatic tyre Quieter to load due to HDPE tray – Ideal for use in urban neighbourhoods