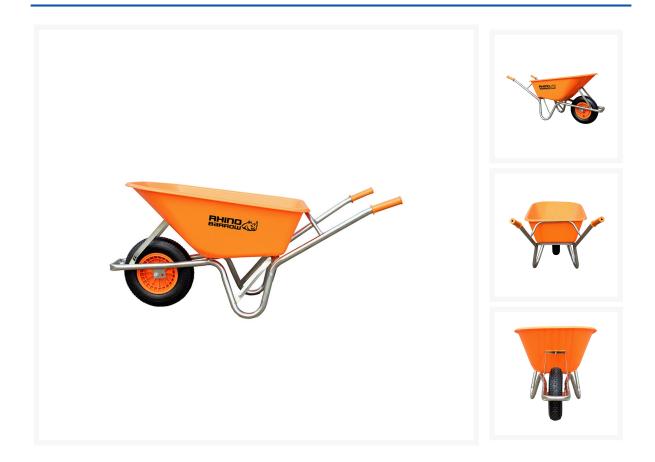

#### **Product Images**

Product Code: S00-1120

## **Short Description**

The Rhino Barrow is an extremely heavy duty wheelbarrow, which can hold up to 400kg. This heavy duty wheelbarrow has a huge 100 litre capacity and is therefore ideal for highways, utilities, construction, rail and civils industries.

## Description

The Rhino Barrow is an extremely heavy duty wheelbarrow, which can hold up to 400kg. This heavy duty wheelbarrow has a huge 100 litre capacity and is therefore ideal for highways, utilities, construction, rail and civils industries. The wheelbarrow is suitable for use with all concrete and asphalt applications.