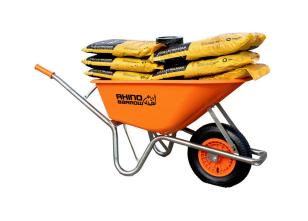

## **Short Description**

The Rhino Barrow is an extremely heavy duty wheelbarrow, which can hold up to 400kg. This heavy duty wheelbarrow has a huge 100 litre capacity and is therefore ideal for highways, utilities, construction, rail and civils industries.

## Description

The Rhino Barrow is an extremely heavy duty wheelbarrow, which can hold up to 400kg. This heavy duty wheelbarrow has a huge 100 litre capacity and is therefore ideal for highways, utilities, construction, rail and civils industries. The wheelbarrow is suitable for use with all concrete and asphalt applications.