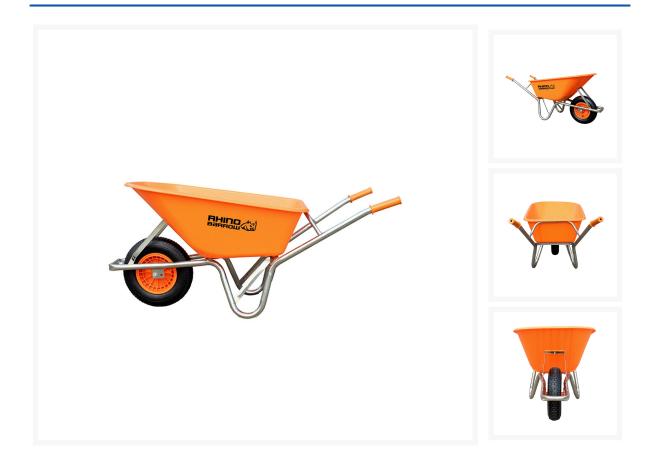

#### **Product Images**

Product Code: S00-1120

## **Short Description**

The Rhino Barrow is an extremely heavy duty wheelbarrow, which can hold up to 400kg. This heavy duty wheelbarrow has a huge 100 litre capacity and is therefore ideal for highways, utilities, construction, rail and civils industries.

## Description

The Rhino Barrow is an extremely heavy duty wheelbarrow, which can hold up to 400kg. This heavy duty wheelbarrow has a huge 100 litre capacity and is therefore ideal for highways, utilities, construction, rail and civils industries. The wheelbarrow is suitable for use with all concrete and asphalt applications.