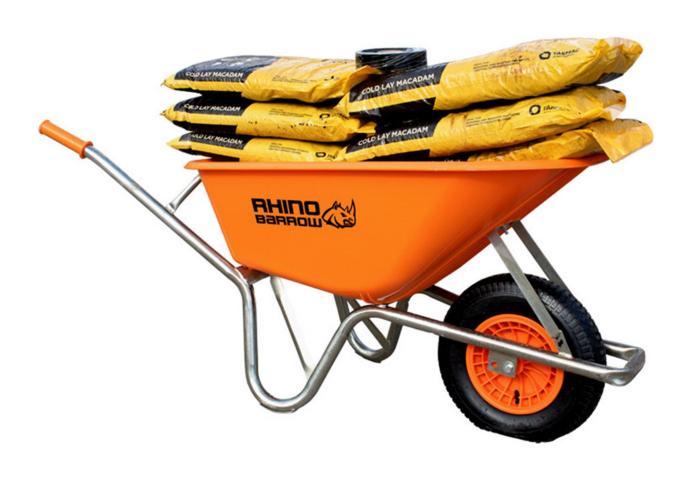

## **Short Description**

The Rhino Barrow is an extremely heavy duty wheelbarrow, which can hold up to 400kg. This heavy duty wheelbarrow has a huge 100 litre capacity and is therefore ideal for highways, utilities, construction, rail and civils industries.

The wheelbarrow is suitable for use with all concrete and asphalt applications.

#### **Key Features**

Extreme heavy duty wheelbarrow.
Reinforced HDPE tray holds up to 400kg!
Suitable for all concrete and asphalt applications.

Large 100 litre capacity for tough commercial jobs

Strong steel frame design.