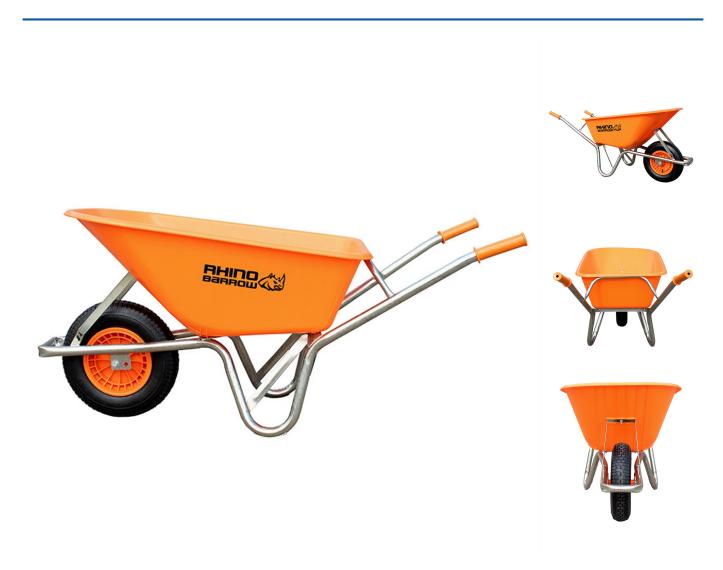

# Rhino Barrow - 100 Litre Heavy Duty Wheelbarrow

Product Images Product Code: S00-1120

## **Short Description**

The Rhino Barrow is an extremely heavy duty wheelbarrow, which can hold up to 400kg. This heavy duty wheelbarrow has a huge 100 litre capacity and is therefore ideal for highways, utilities, construction, rail and civils industries.

#### **Key Features**

Extreme heavy duty wheelbarrow.
Reinforced HDPE tray holds up to 400kg!
Suitable for all concrete and asphalt applications.

Large 100 litre capacity for tough commercial jobs

Strong steel frame design.

Length: 1350mm Width: 620mm Depth: 690mm

Max Load Weight: 400KG Max Load Capacity: 100 Litres