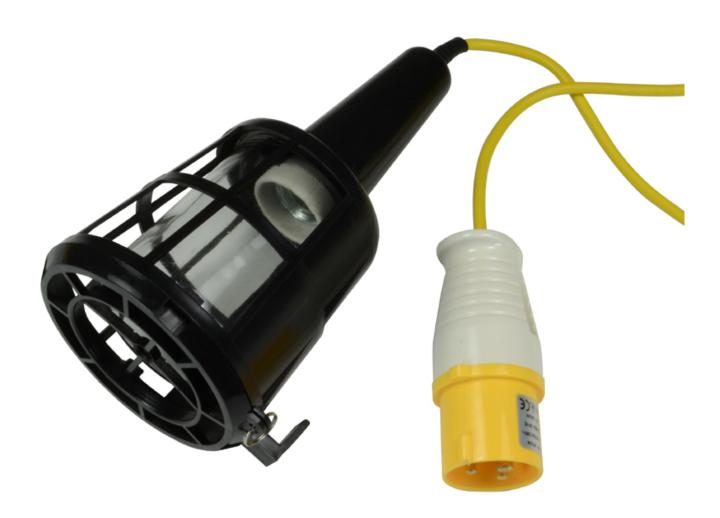

## **Short Description**

This heavy-duty inspection lamp features a useful hanging hook and protective wire cage around the bulb and 5 metres of cable fitted with an approved plug. 110V version has an Edison screw fitting.

## **Description**

This heavy-duty inspection lamp features a useful hanging hook and protective wire cage around the bulb and 5 metres of cable fitted with an approved plug. 110V version has an Edison screw fitting.