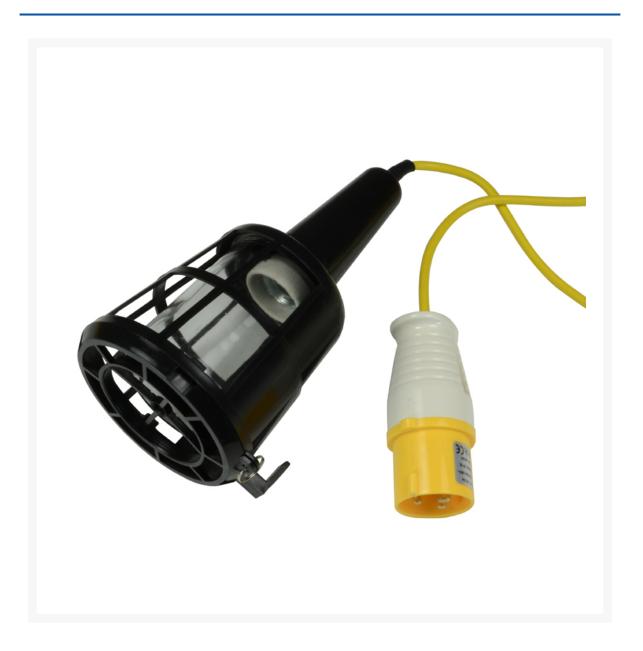

## Heavy Duty 110V Inspection Lamp

**Product Images** 

Product Code: M99-1089

## **Short Description**

This heavy-duty inspection lamp features a useful hanging hook and protective wire cage around the bulb and 5 metres of cable fitted with an approved plug. 110V version has an Edison screw fitting.

## Description

This heavy-duty inspection lamp features a useful hanging hook and protective wire cage around the bulb and 5 metres of cable fitted with an approved plug. 110V version has an Edison screw fitting.