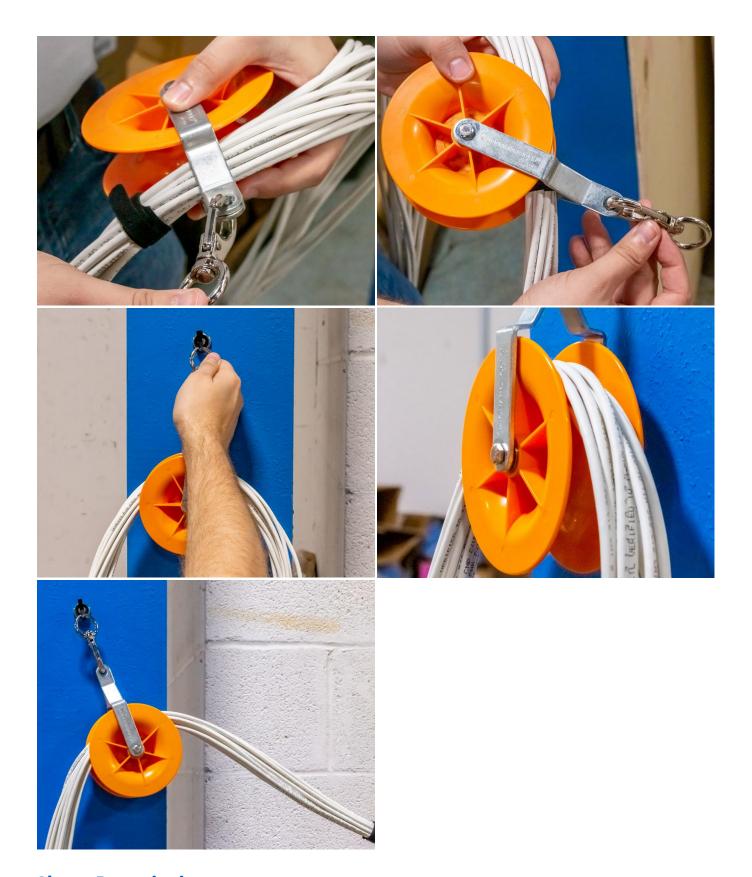

## **Short Description**

The CP-475 is a set of two cable pulleys designed to help install electrical, COAX, network, and other various low voltage cables. With their swivel snap hooks, deep grooves, and anti-friction bearings, these pulleys keeps cables aligned with the direction of the pull, preventing snags and kinks.

- Holds up to 20 CAT5/6 network cables
- Swivel snap hook installs easily and keeps pulley aligned with direction of pull to prevent kinks
- Anti-friction roller bearings and deep grooves allow cable to be pulled smoothly and easily
- Made from a high strength ABS plastic and zinc coated steel to provide enhanced durability and longer life
- Easy to remove the pulley after cable is installed
- Supplied as a set of 2

## **Description**

The CP-475 is a set of two cable pulleys designed to help install electrical, COAX, network, and other various low voltage cables. With their swivel snap hooks, deep grooves, and anti-friction bearings, these pulleys keeps cables aligned with the direction of the pull, preventing snags and kinks.

Holds up to 20 CAT5/6 network cables

Swivel snap hook installs easily and keeps pulley aligned with direction of pull to prevent kinks
Anti-friction roller bearings and deep grooves allow cable to be pulled smoothly and easily
Made from a high strength ABS plastic and zinc coated steel to provide enhanced durability and longer
life

Easy to remove the pulley after cable is installed Supplied as a set of 2

Number of Cables: Up to 20

Maximum Weight Capacity: 120 lb (54.43 kg)

Channel Width: 1.43" (36.41 mm)

Diameter: 4.75" (12.07 cm)

Pulley Weight: 0.63 lb each (287.58 g)