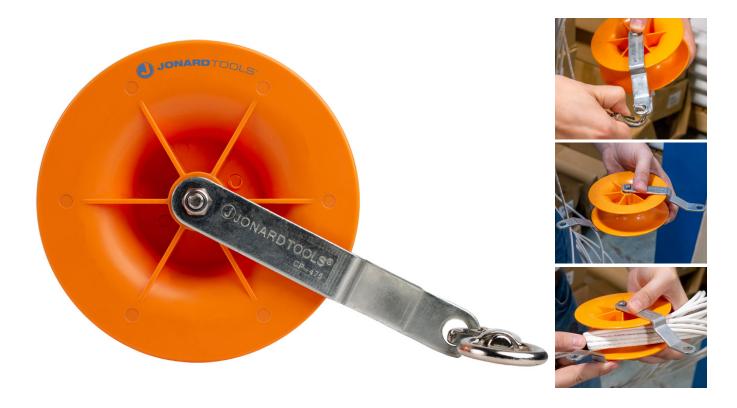

## **Short Description**

The CP-475 is a set of two cable pulleys designed to help install electrical, COAX, network, and other various low voltage cables. With their swivel snap hooks, deep grooves, and anti-friction bearings, these pulleys keeps cables aligned with the direction of the pull, preventing snags and kinks.

- Holds up to 20 CAT5/6 network cables
- Swivel snap hook installs easily and keeps pulley aligned with direction of pull to prevent kinks
- Anti-friction roller bearings and deep grooves allow cable to be pulled smoothly and easily
- Made from a high strength ABS plastic and zinc coated steel to provide enhanced durability and longer life
- Easy to remove the pulley after cable is installed
- Supplied as a set of 2

## **Description**

The CP-475 is a set of two cable pulleys designed to help install electrical, COAX, network, and other various low voltage cables. With their swivel snap hooks, deep grooves, and anti-friction bearings, these pulleys keeps cables aligned with the direction of the pull, preventing snags and kinks.

Holds up to 20 CAT5/6 network cables

Swivel snap hook installs easily and keeps pulley aligned with direction of pull to prevent kinks
Anti-friction roller bearings and deep grooves allow cable to be pulled smoothly and easily
Made from a high strength ABS plastic and zinc coated steel to provide enhanced durability and longer
life

Easy to remove the pulley after cable is installed Supplied as a set of 2

Number of Cables: Up to 20

Maximum Weight Capacity: 120 lb (54.43 kg)

Channel Width: 1.43" (36.41 mm)

Diameter: 4.75" (12.07 cm)

Pulley Weight: 0.63 lb each (287.58 g)