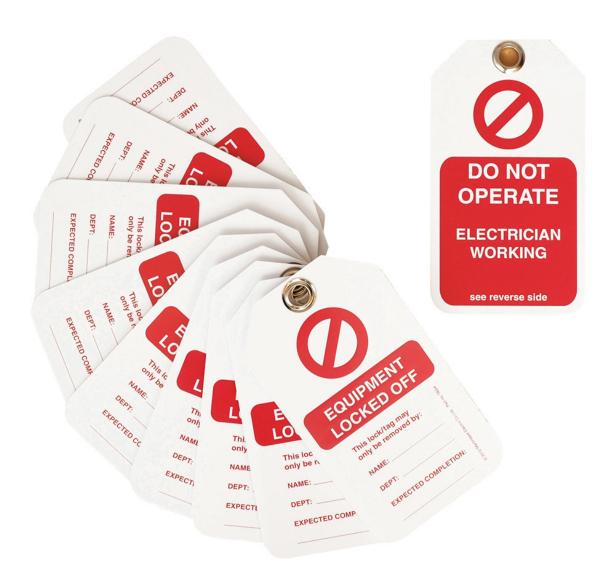

## **Short Description**

These 80 x 140mm durable, laminated safety tags give a highly visible warning to others that an engineer has isolated and locked off a circuit or equipment for safety and extreme caution should be observed.

The tag carries critical information about the user, as well as an expected completion time.

Often secured using a padlock through the brass eyelet. Supplied in packs of 10, these tags are a must for any user practising safe isolation procedures.