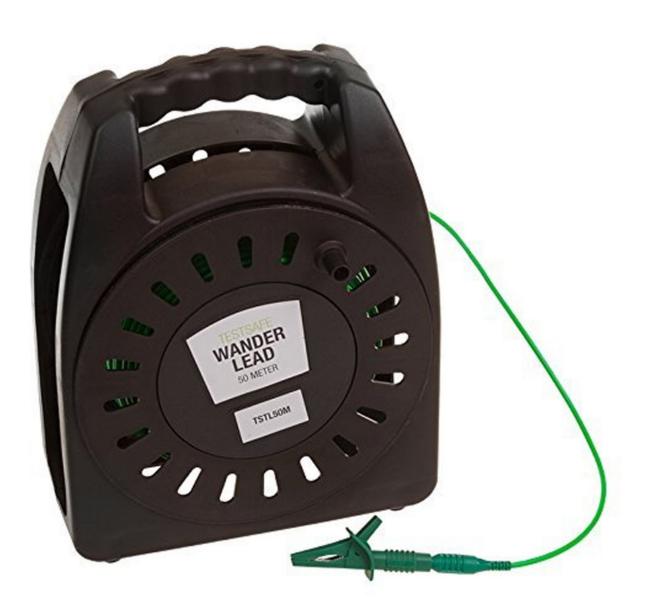

## R2 Extension Wander Test Lead 50m

**Product Images** 

Product Code: P85-7704

This 50m Wander Lead is suitable for most insulation and multifunction testers providing they use the standard 4mm termination, the lead performs earth bond continuity and R2 measurement where longer wander leads are needed especially for circuit testing of light fittings and ceiling roses.

The convenient hand wheel arrangement makes rolling up the cable quick and easy, the extension lead comes with its own crocodile clip.