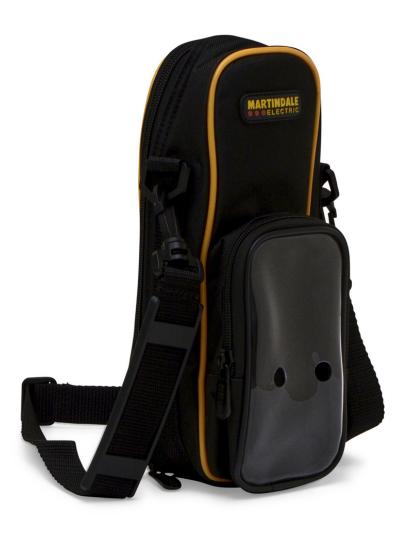

## **Martindale TC71 Soft Carry Case**

Product Images Product Code: C70-7321

## **Short Description**

The TC71 Carry Case has been tailor-made to fit the Martindale VI-13800 and the PD440S and SX models as well as the PD690S and SX versions.

Many users have both voltage indicators and Proving Units floating around in toolboxes sustaining

damage. This carry case helps to avoid much of this damage as well as offering convenience when using

its contents.

The Proving unit compartment has a clear front with holes to access the test points of the proving unit without the need to remove it.

## **Description**

The TC71 Carry Case has been tailor-made to fit the Martindale VI-13800 and the PD440S and SX models as well as the PD690S and SX versions.

Many users have both voltage indicators and Proving Units floating around in toolboxes sustaining damage. This carry case helps to avoid much of this damage as well as offering convenience when using its contents.

The Proving unit compartment has a clear front with holes to access the test points of the proving unit without the need to remove it.

The best way to protect valuable test equipment from damage in the toolbox.