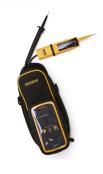

## **Short Description**

The TC71 Carry Case has been tailor-made to fit the Martindale VI-13800 and the PD440S and SX models as well as the PD690S and SX versions.

Many users have both voltage indicators and Proving Units floating around in toolboxes sustaining

damage. This carry case helps to avoid much of this damage as well as offering convenience when using

its contents.

The Proving unit compartment has a clear front with holes to access the test points of the proving unit without the need to remove it.

## **Description**

The TC71 Carry Case has been tailor-made to fit the Martindale VI-13800 and the PD440S and SX models as well as the PD690S and SX versions.

Many users have both voltage indicators and Proving Units floating around in toolboxes sustaining damage. This carry case helps to avoid much of this damage as well as offering convenience when using its contents.

The Proving unit compartment has a clear front with holes to access the test points of the proving unit without the need to remove it.

The best way to protect valuable test equipment from damage in the toolbox.