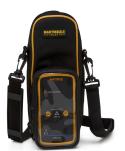

## **Martindale TC71 Soft Carry Case**

Product Images Product Code: C70-7321

## **Short Description**

The TC71 Carry Case has been tailor-made to fit the Martindale VI-13800 and the PD440S and SX models as well as the PD690S and SX versions.

Many users have both voltage indicators and Proving Units floating around in toolboxes sustaining

damage. This carry case helps to avoid much of this damage as well as offering convenience when using

its contents.

The Proving unit compartment has a clear front with holes to access the test points of the proving unit without the need to remove it.

## **Description**

The TC71 Carry Case has been tailor-made to fit the Martindale VI-13800 and the PD440S and SX models as well as the PD690S and SX versions.

Many users have both voltage indicators and Proving Units floating around in toolboxes sustaining damage. This carry case helps to avoid much of this damage as well as offering convenience when using its contents.

The Proving unit compartment has a clear front with holes to access the test points of the proving unit without the need to remove it.

The best way to protect valuable test equipment from damage in the toolbox.