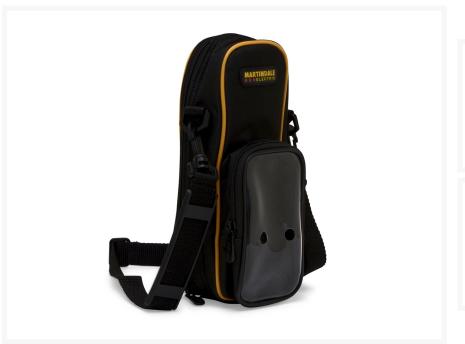

## **Short Description**

The TC71 Carry Case has been tailor-made to fit the Martindale VI-13800 and the PD440S and SX models as well as the PD690S and SX versions.

Many users have both voltage indicators and Proving Units floating around in toolboxes sustaining damage. This carry case helps to avoid much of this damage as well as offering convenience when using its contents.

The Proving unit compartment has a clear front with holes to access the test points of the proving unit without the need to remove it.

The best way to protect valuable test equipment from damage in the toolbox.

## **Description**

The TC71 Carry Case has been tailor-made to fit the Martindale VI-13800 and the PD440S and SX models as well as the PD690S and SX versions.

Many users have both voltage indicators and Proving Units floating around in toolboxes sustaining damage. This carry case helps to avoid much of this damage as well as offering convenience when using its contents.