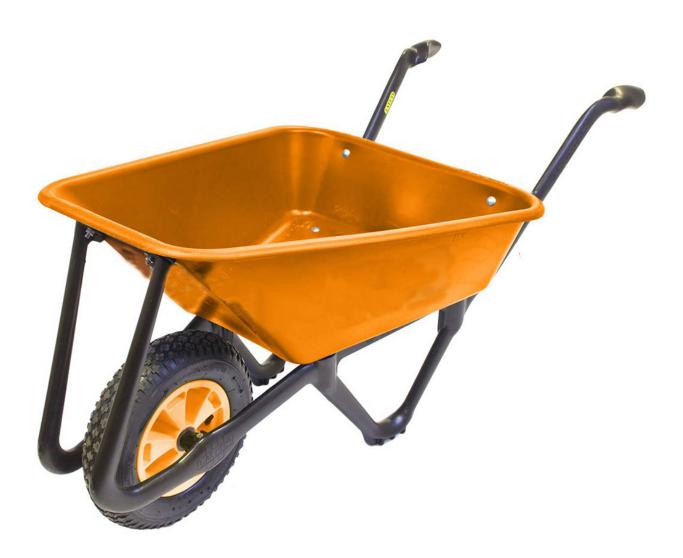

# Insulated Wheelbarrow - 85 Litre (Tested to 10,000V)

Product Images Product Code: S00-1119

# **Short Description**

BS8020 Insulated Wheelbarrow - 85 Litre (Tested to 10,000V)

## **Description**

BS8020 Insulated Wheelbarrow - 85 Litre (Tested to 10,000V)