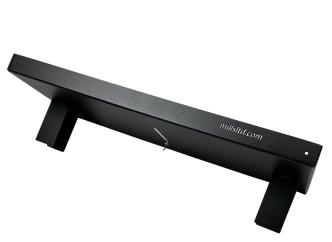

Manufactured from 2mm plate the 'Stepmate' tray benefits from a tapered 25mm return and slot for securing the splicer to the tray via a captive M6 tripod screw

Dimensions: 508mm long x 258mm wide

For installers working on Prysmian CMJ and MMJ enclosures, we strongly recommend the S83-0112 Mills Splicer Tray Enclosure Plate, This adaptor plate is designed to hold Prysmian CMJ and MMJ enclosures during assembly or splicing and clips onto any side of the tray.

Manufactured from 2mm plate the 'Stepmate' tray benefits from a tapered 25mm return and slot for securing the splicer to the tray via a captive M6 tripod screw

Dimensions: 508mm long x 258mm wide

For installers working on Prysmian CMJ and MMJ enclosures we strongly recommend the S83-0112 Mills Splicer Tray Enclosure Plate, This adaptor plate is designed to hold Prysmian CMJ and MMJ enclosures during assembly or splicing and clips onto any side of the tray.