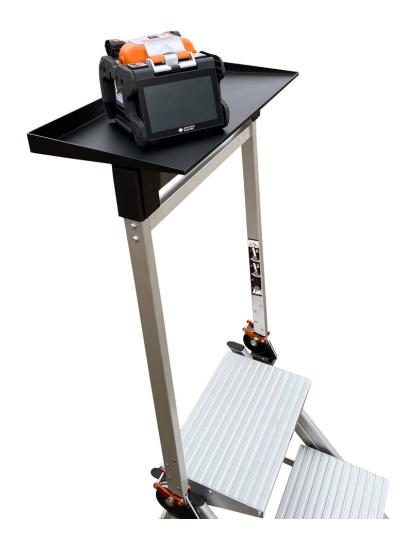

## **Short Description**

The Mills Stepmate is a specialist splice tray for use with the Little Giant Platform Step range (S00-9346, S00-9347, S00-9348)

A general purpose work tray, that can be easily and securely slipped onto the top of the Little Giant Jumbo Platform range of steps, providing a firm work support for general splicing and maintenance applications.

Manufactured from 2mm plate the 'Stepmate' tray benefits from a tapered 25mm return and slot for securing the splicer to the tray via a captive M6 tripod screw

Dimensions: 508mm long x 258mm wide

For installers working on Prysmian CMJ and MMJ enclosures, we strongly recommend the S83-0112 Mills Splicer Tray Enclosure Plate, This adaptor plate is designed to hold Prysmian CMJ and MMJ enclosures during assembly or splicing and clips onto any side of the tray.

## Splicer and step ladder not included