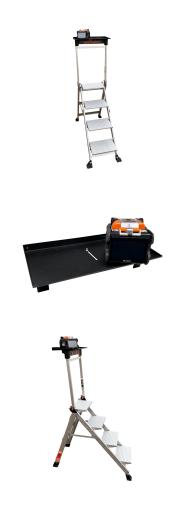

## **Short Description**

The Mills Stepmate is a specialist splice tray for use with the Little Giant Platform Step range (S00-9346, S00-9347, S00-9348)

A general purpose work tray, that can be easily and securely slipped onto the top of the Little Giant Jumbo Platform range of steps, providing a firm work support for general splicing and maintenance applications.

Manufactured from 2mm plate the 'Stepmate' tray benefits from a tapered 25mm return and slot for securing the splicer to the tray via a captive M6 tripod screw

Dimensions: 508mm long x 258mm wide

For installers working on Prysmian CMJ and MMJ enclosures, we strongly recommend the S83-0112 Mills Splicer Tray Enclosure Plate, This adaptor plate is designed to hold Prysmian CMJ and MMJ enclosures during assembly or splicing and clips onto any side of the tray.

## Splicer and step ladder not included