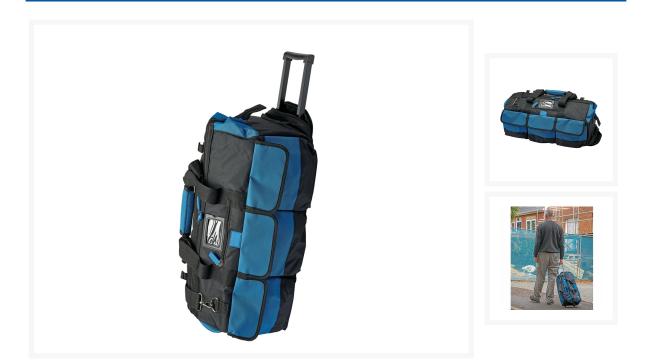

## **Product Images**

Product Code: B72-0601

## **Short Description**

Manufactured from water repellent polyester with PVC backing on wheels with foldaway handle which retracts into base. Rope reinforced handles, nylon zip with framed opening and reinforced base with rubber grip squares.

Multiple internal and external pockets of different sizes for storing tools and accessories.

Supplied with detachable shoulder strap.

Overall size: W 600 x D 300 x H 350mm Weight: 2.97kg