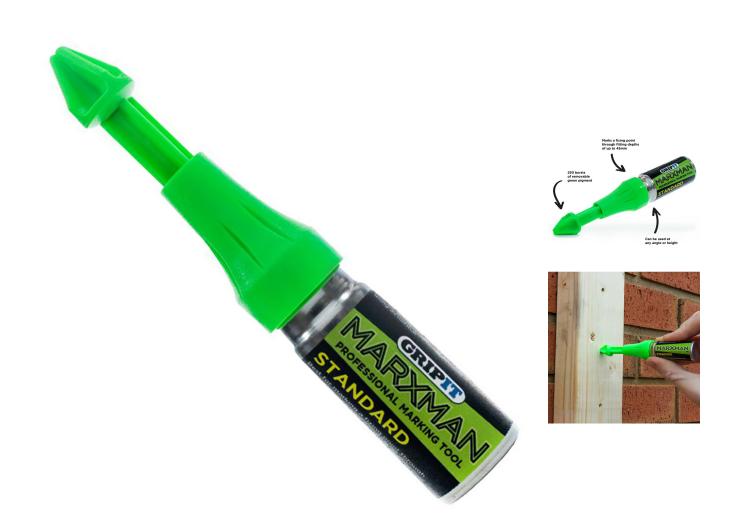

## **Short Description**

Marxman is a unique tool designed to quickly, easily and clearly mark almost any surface. The perfect drilling companion for electrical, plumbing, building jobs and much more. Each pen contains 250+ bursts of removable fluorescent green pigment, and is capable of marking all surfaces including brick, metal, wood, pebbledash, porcelain and ceramic.

- Ideal for use on holes up to 50mm deep
- Works on all surfaces including brick, wood, metal, pebbledash, ceramic, porcelain
- No more broken pencils or dusty felt tips
- Use at an angle, even upside down
- Marks through fittings at various depths
- Accurately shows you where to drill
- 250 Sprays in every pen
- Non-permanent

## **Description**

Marxman is a unique tool designed to quickly, easily and clearly mark almost any surface. The perfect drilling companion for electrical, plumbing, building jobs and much more. Each pen contains 250+ bursts of removable fluorescent green pigment, and is capable of marking all surfaces including brick, metal, wood, pebbledash, porcelain and ceramic.

Ideal for use on holes up to 50mm deep
Works on all surfaces including brick, wood, metal, pebbledash, ceramic, porcelain
No more broken pencils or dusty felt tips
Use at an angle, even upside down
Marks through fittings at various depths
Accurately shows you where to drill
250 Sprays in every pen
Non-permanent