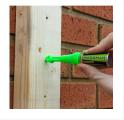

- Ideal for use on holes up to 50mm deep
- Works on all surfaces including brick, wood, metal, pebbledash, ceramic, porcelain
- No more broken pencils or dusty felt tips
- Use at an angle, even upside down
- Marks through fittings at various depths
- Accurately shows you where to drill
- 250 Sprays in every pen

Ideal for use on holes up to 50mm deep
Works on all surfaces including brick, wood, metal, pebbledash, ceramic, porcelain
No more broken pencils or dusty felt tips
Use at an angle, even upside down
Marks through fittings at various depths
Accurately shows you where to drill
250 Sprays in every pen
Non-permanent