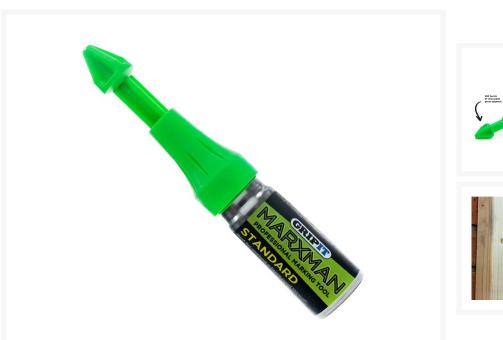

## **Green Chalk Marking Tool**

**Product Images** 

**Product Code: K70-7870** 

## **Short Description**

Marxman is a unique tool designed to quickly, easily and clearly mark almost any surface. The perfect drilling companion for electrical, plumbing, building jobs and much more. Each pen contains 250+ bursts of removable fluorescent green pigment, and is capable of marking all surfaces including brick, metal, wood, pebbledash, porcelain and ceramic.

## **Description**

Marxman is a unique tool designed to quickly, easily and clearly mark almost any surface. The perfect drilling companion for electrical, plumbing, building jobs and much more. Each pen contains 250+ bursts of removable fluorescent green pigment, and is capable of marking all surfaces including brick, metal, wood, pebbledash, porcelain and ceramic.