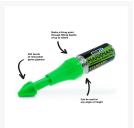

- Ideal for use on holes up to 50mm deep
- Works on all surfaces including brick, wood, metal, pebbledash, ceramic, porcelain
- No more broken pencils or dusty felt tips
- Use at an angle, even upside down
- Marks through fittings at various depths
- Accurately shows you where to drill
- 250 Sprays in every pen

Ideal for use on holes up to 50mm deep
Works on all surfaces including brick, wood, metal, pebbledash, ceramic, porcelain
No more broken pencils or dusty felt tips
Use at an angle, even upside down
Marks through fittings at various depths
Accurately shows you where to drill
250 Sprays in every pen
Non-permanent