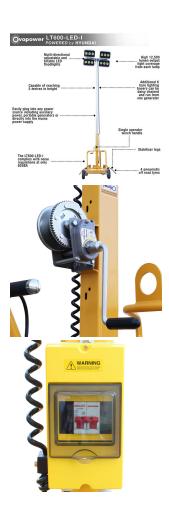

## **Key Features**

Multi-directional adjustable and tiltable LED floodlights.

4x 150W LED Lights

High 12,500 lumen output light coverage from each lamp.

Quick and easily erected by a single operator.

5 metre mast on steerable trolley with twin stabilizers.

30,000hrs lamp durability.

Full UK spares backup to maintain your machine for years to come.

Covered by Evopower 2 year warranty.

The LT600-LED-I provides a flexible lighting solution by allowing users to easily plug into any power source including auxiliary power, portable generators or directly into the mains power supply. The lighting tower comes equipped with a socket to enable additional units to be daisy-chained.

## Off Road Tyres

Easy to transport the LT600-LED-I lighting tower features 4 pneumatic off road tyres, with rapid one person deployment. Simply push the lighting tower into place, apply the brake, lower the stabiliser legs and erect the mast using the single operator handle. Towering 5 metres in height from the ground the LT600-LED-I provides excellent illumination of large areas requiring temporary lighting.

## <u>Up To 8 Lighting Towers From One 6kW Generator</u>

Each lighting tower can be daisy chained (connected in series) to allow up to 8 lighting towers to be powered from one 6kw generator, making for ultra low fuel consumption of less than ¼ litre per hour for each tower (assumes up to 2 litres an hour for the generator).