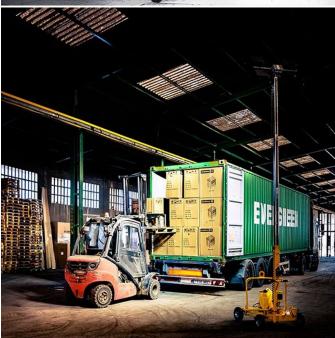

# **Evopower LT600-LED-I 600W LED Mobile Lighting Tower 110v**

Product Images Product Code: P57-4329

## Off Road Tyres

Easy to transport the LT600-LED-I lighting tower features 4 pneumatic off road tyres, with rapid one person deployment. Simply push the lighting tower into place, apply the brake, lower the stabiliser legs and erect the mast using the single operator handle. Towering 5 metres in height from the ground the LT600-LED-I provides excellent illumination of large areas requiring temporary lighting.