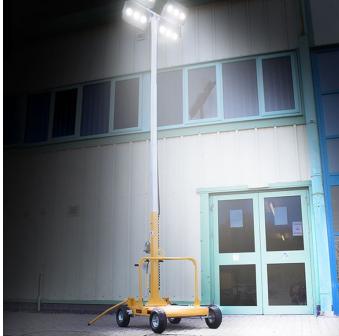

## Off Road Tyres

Easy to transport the LT600-LED-I lighting tower features 4 pneumatic off road tyres, with rapid one person deployment. Simply push the lighting tower into place, apply the brake, lower the stabiliser legs and erect the mast using the single operator handle. Towering 5 metres in height from the ground the LT600-LED-I provides excellent illumination of large areas requiring temporary lighting.