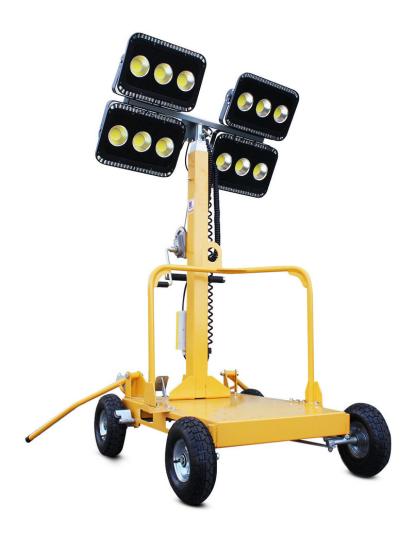

# **Evopower LT600-LED-I 600W LED Mobile Lighting Tower 110v**

Product Images Product Code: P57-4329

# **Short Description**

The Evopower LT600-LED-I is an LED lighting tower suitable for a wide range of applications including large outdoor events, construction and work sites, workshop, farming, logistics, rural and hard to reach areas and temporary public lighting. **Ideal for petrol generators up to 700 x 550 x 560mm or 700 x 570 x 500mm**.

## **Key Features**

Multi-directional adjustable and tiltable LED floodlights.

4x 150W LED Lights

High 12,500 lumen output light coverage from each lamp.

Quick and easily erected by a single operator.

5 metre mast on steerable trolley with twin stabilizers.

## Off Road Tyres

Easy to transport the LT600-LED-I lighting tower features 4 pneumatic off road tyres, with rapid one person deployment. Simply push the lighting tower into place, apply the brake, lower the stabiliser legs and erect the mast using the single operator handle. Towering 5 metres in height from the ground the LT600-LED-I provides excellent illumination of large areas requiring temporary lighting.

## Specifications

Model Number LT600-LED-I
Light Coverage 720m2
Lamps LED
Lamp Wattage 4x150w
Life Expectancy 30000hrs
Mast Vertical Manual
Sound Pressure Level 62 dB(A)
Max Height 5m
New weight 115Kg
Dimensions (L x W x H) 1170 x 880 x 1950mm (mast down)