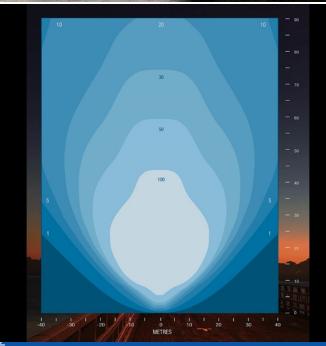

## Coverage

Luxes are used to measure the amount of light output in a given area - one lux is equal to one lumen per square meter. It enables the measurment of the total amount of visible light present and the intensity of the illumination on a surface. Please see coverage image.

20 Luxes: area is up to 2500m2

30 Luxes: area is up to 1800m2

50 Luxes: area is up to 1300m2

100 Luxes: area is up to 700m2

#### Coverage

Luxes are used to measure the amount of light output in a given area - one lux is equal to one lumen per square meter. It enables the measurment of the total amount of visible light present and the

intensity of the illumination on a surface. Please see coverage image.

20 Luxes: area is up to 2500m2

30 Luxes: area is up to 1800m2

50 Luxes: area is up to 1300m2

100 Luxes: area is up to 700m2