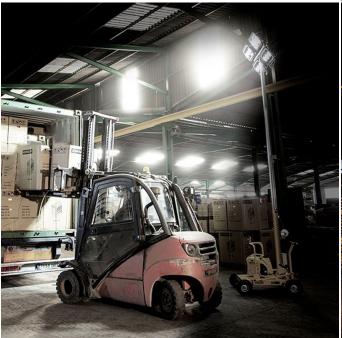

# **Evopower LT600-LED-I 600W LED Mobile Lighting Tower 110v**

Product Images Product Code: P57-4329

## Off Road Tyres

Easy to transport the LT600-LED-I lighting tower features 4 pneumatic off road tyres, with rapid one person deployment. Simply push the lighting tower into place, apply the brake, lower the stabiliser legs and erect the mast using the single operator handle. Towering 5 metres in height from the ground the LT600-LED-I provides excellent illumination of large areas requiring temporary lighting.