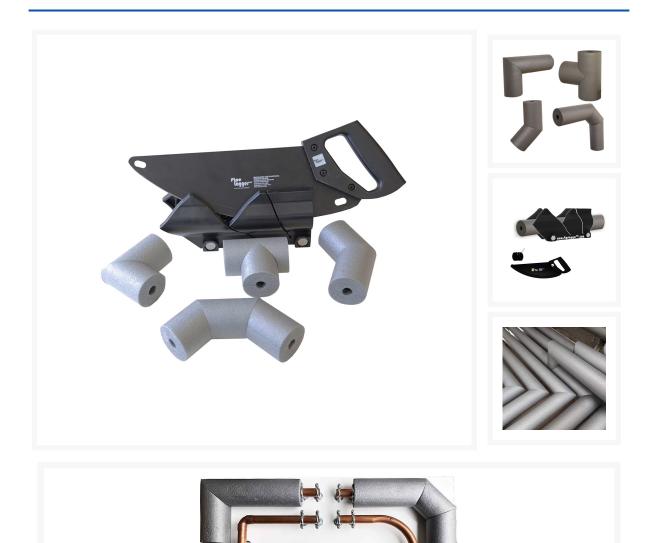

## **Product Images**

Product Code: R99-1120

PipeLagger Pro Complete Kit contains: PipeLagger Pro Profiler, PipeLagger Pro Lagging Saw, Saw Guard, Blade Sharpener.