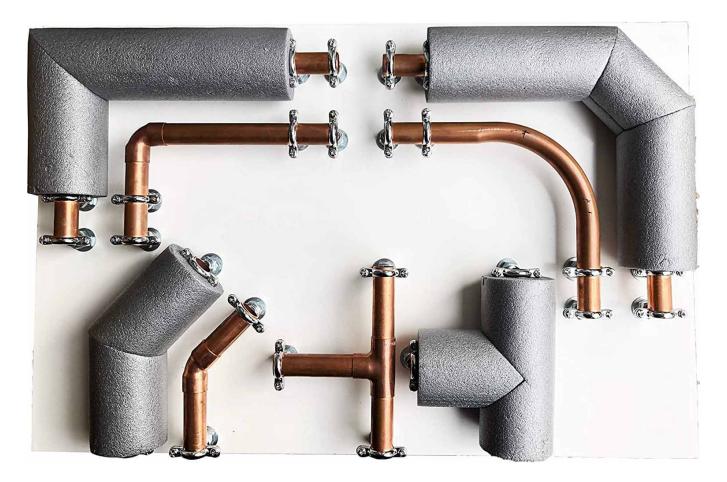

## **Product Images**

Product Code: R99-1120

The pre-formed adjustable profiles accommodate a multiplicity of wall thicknesses, whilst overcoming a

diversity of pipework configurations.

Pipe Lagger Pro Kit has been purposely designed to be light, durable and easy to use. Frequent sharpening of the saw blade is required; this will ensure smooth and clean cuts.