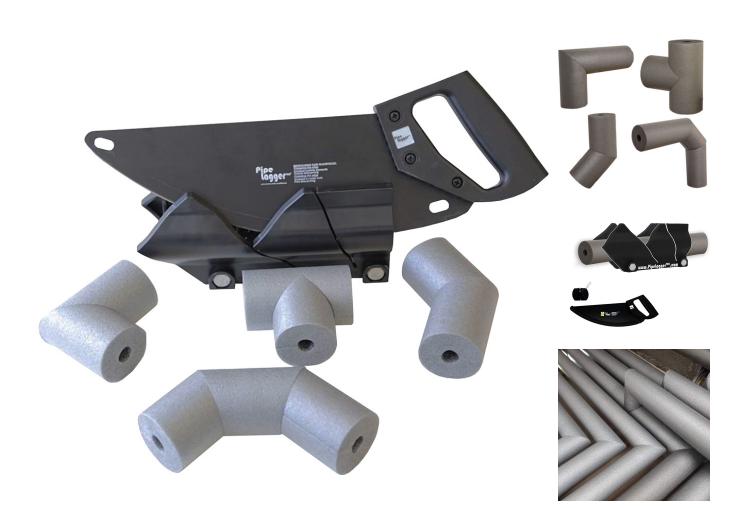

## **Product Images**

Product Code: R99-1120

## **Short Description**

PipeLagger Pro is an easy to use multi-functional cutting system for a perfect finish on every job. PipeLagger Pro has been purposely designed with the plumbing and heating installer in mind to eliminate second guess work, minimise wastage and reduce installation time.

PipeLagger Pro Complete Kit contains: PipeLagger Pro Profiler, PipeLagger Pro Lagging Saw, Saw Guard, Blade Sharpener.

## Description

PipeLagger Pro is an easy to use multi-functional cutting system for a perfect finish on every job. PipeLagger Pro has been purposely designed with the plumbing and heating installer in mind to eliminate second guess work, minimise wastage and reduce installation time.

The pre-formed adjustable profiles accommodate a multiplicity of wall thicknesses, whilst overcoming a

diversity of pipework configurations.

Pipe Lagger Pro Kit has been purposely designed to be light, durable and easy to use. Frequent sharpening of the saw blade is required; this will ensure smooth and clean cuts.