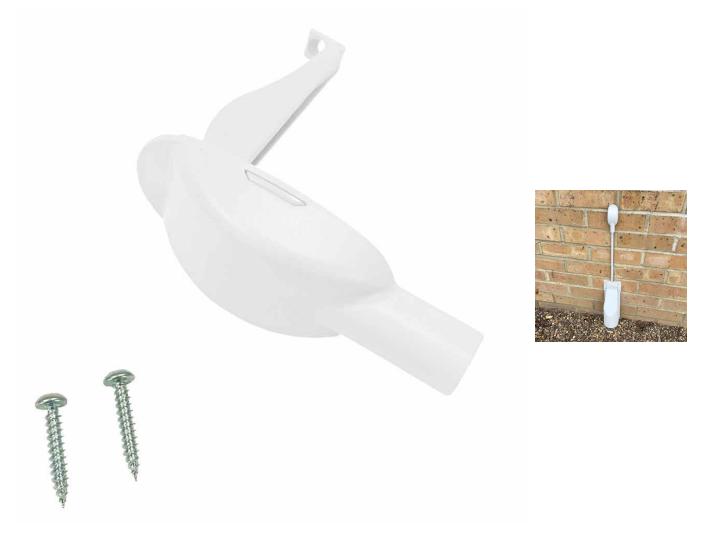

## **Short Description**

External cable entry cover with a 30mm bend radius to allow blowing of the fibre after installation. It is

for use when a gas block is not required at the customer entry point.

It can be used with cable sizes up to 6mm and can be used in conjunction with:

S83-1969 D Tube External Capping White

Comprising: 1 x External CLI Cover Mini, 1 x External CLI Base Mini and 2 x screws

## Description

External cable entry cover with a 30mm bend radius to allow blowing of the fibre after installation. It is for use when a gas block is not required at the customer entry point.

It can be used with cable sizes up to 6mm and can be used in conjunction with: