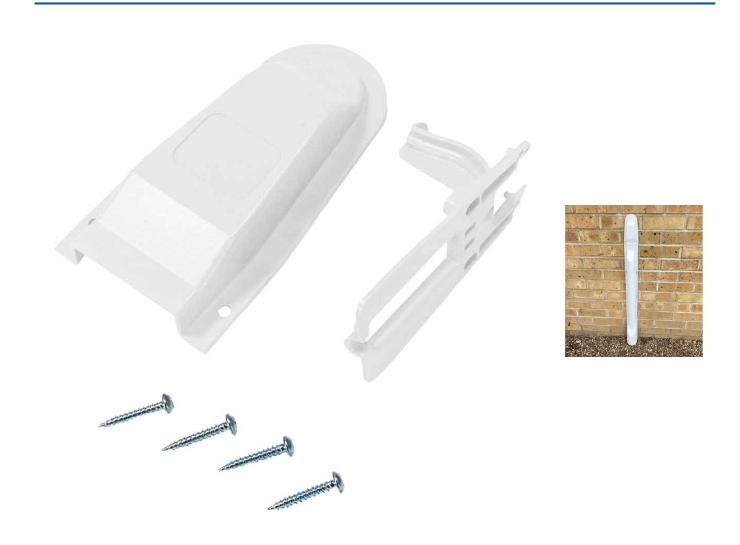

## **Short Description**

Cable entry cover with a 30mm bend radius to allow blowing of the fibre after installation. It includes

space for captive gas block and can be used with cable sizes up to 6mm

Comprises: 1 x External CLI Cover,1 x External CLI Base, 4 x Screws

## Description

Cable entry cover with a 30mm bend radius to allow blowing of the fibre after installation. It includes space for captive gas block and can be used with cable sizes up to 6mm

Comprises: 1 x External CLI Cover, 1 x External CLI Base, 4 x Screws