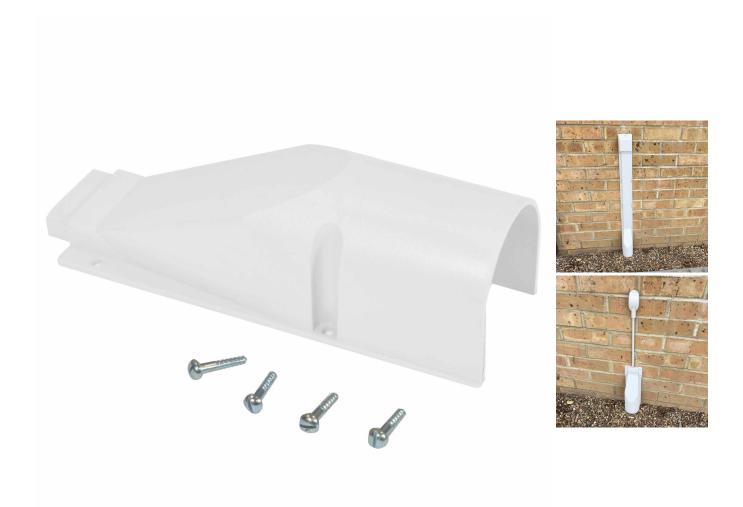

## **Connector Bend No. 4 White**

Product Images Product Code: S83-1979

## **Short Description**

For use outside the premises where cables emerge from underground and can be used to connect with Duct 102 or Duct 56 and a variety of solutions including:

S83-1973 Capping 25A White

S83-1970 Cover 101A White

S83-1991 Fibre External CLI Connector Bend Adaptor White

Blown Fibre CLI (with and without gas block)

External CSP