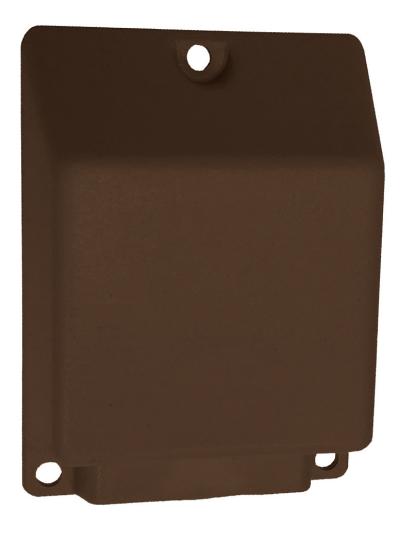

## **Cover 101A Brown**

UB8 2GU

Product Images Product Code: \$83-4748

## **Short Description**

Cable entry cover for running service cabling into a house or premises

Connects to S83-4749 Capping 25A Brown, S83-4903 New Site Capping Brown and S83-4907 Connector Bend No. 4 Brown.

## **Description**

Cable entry cover for running service cabling into a house or premises

Connects to S83-4749 Capping 25A Brown, S83-4903 New Site Capping Brown and S83-4907 Connector Bend No. 4 Brown.

Dimensions 105mm x 78mm x 28mm