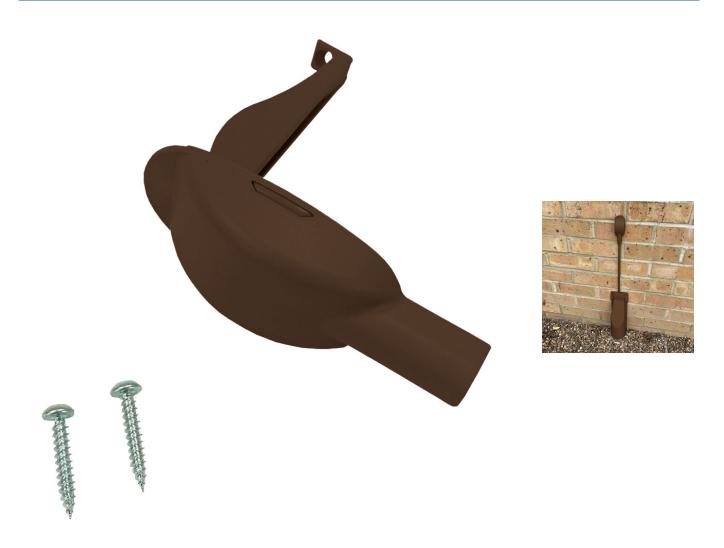

## **Short Description**

External cable entry cover with a 30mm bend radius to allow blowing of the fibre after installation. It is

for use when a gas block is not required at the customer entry point.

It can be used with cable sizes up to 6mm and can be used in conjunction with:

S83-4609 D Tube External Capping Brown

Comprising: 1 x External CLI Cover Mini, 1 x External CLI Base Mini and 2 x screws

## **Description**

External cable entry cover with a 30mm bend radius to allow blowing of the fibre after installation. It is for use when a gas block is not required at the customer entry point.

It can be used with cable sizes up to 6mm and can be used in conjunction with: