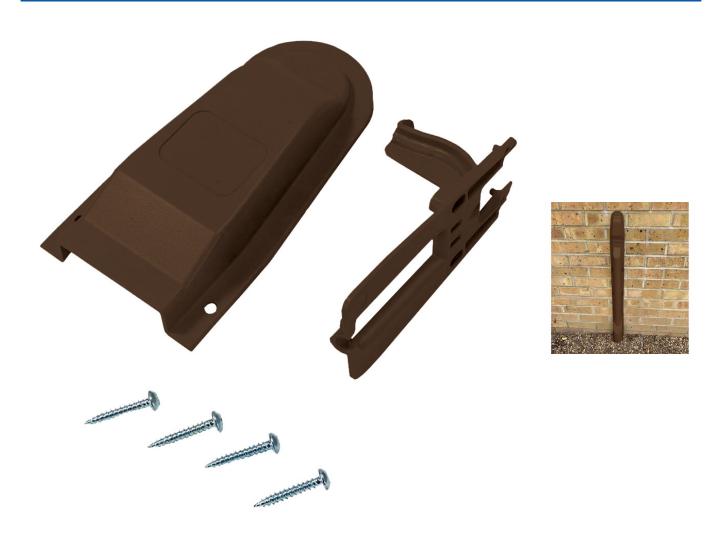

## **Short Description**

Cable entry cover with a 30mm bend radius to allow blowing of the fibre after installation. It includes

space for captive gas block and can be used with cable sizes up to 6mm

Comprises: 1 x External CLI Cover,1 x External CLI Base, 4 x Screws

## **Description**

Cable entry cover with a 30mm bend radius to allow blowing of the fibre after installation. It includes space for captive gas block and can be used with cable sizes up to 6mm

Comprises: 1 x External CLI Cover,1 x External CLI Base, 4 x Screws