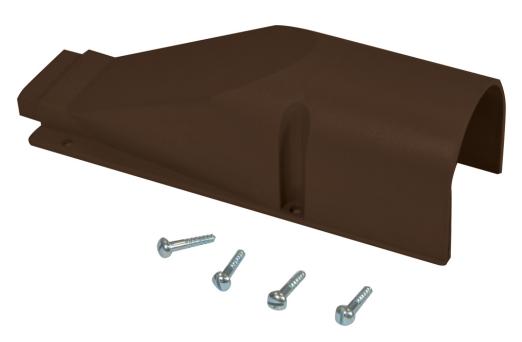

## Connector Bend No. 4 Brown

Product Images Product Code: S83-4907

## **Short Description**

For use outside the premises where cables emerge from underground and can be used to connect with Duct 102 or Duct 56 and a variety of solutions including:

S83-4749 Capping 25A Brown

S83-4748 Cover 101A Brown

S83-4990 Blown Fibre External CLI Connector Bend Adaptor Brown

Blown Fibre CLI (with and without gas block)

External CSP