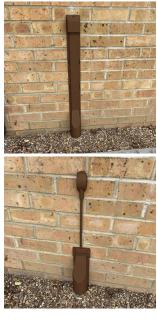

## **Short Description**

For use outside the premises where cables emerge from underground and can be used to connect with Duct 102 or Duct 56 and a variety of solutions including:

S83-4749 Capping 25A Brown

S83-4748 Cover 101A Brown

S83-4990 Blown Fibre External CLI Connector Bend Adaptor Brown

Blown Fibre CLI (with and without gas block)

External CSP

## **Description**

For use outside the premises where cables emerge from underground and can be used to connect with Duct 102 or Duct 56 and a variety of solutions including:

S83-4749 Capping 25A Brown

S83-4748 Cover 101A Brown

S83-4990 Blown Fibre External CLI Connector Bend Adaptor Brown

Blown Fibre CLI (with and without gas block)

External CSP