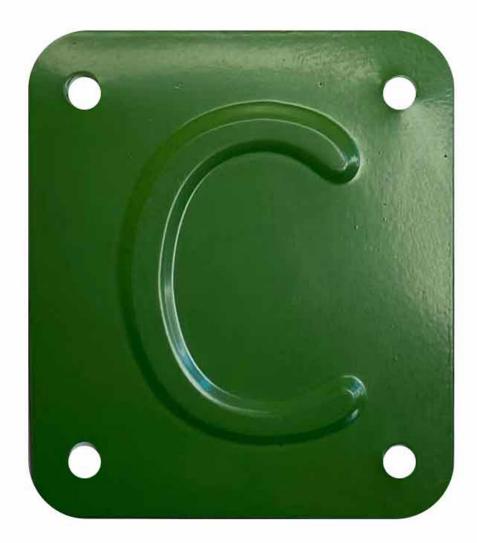

## C ( Shallow Climbable ) Green Plate Label Pk 10

Product Images Product Code: S83-0378

## **Short Description**

C (Shallow Climbable) Green Plate Label Pk 10 - The pole is marginally shallow, but is OK to climb as long as additional rules are followed.

Supplied in a pack of 10.

## **Description**

C (Shallow Climbable) Green Plate Label Pk 10 - The pole is marginally shallow, but is OK to climb as long as additional rules are followed.

Supplied in a pack of 10.