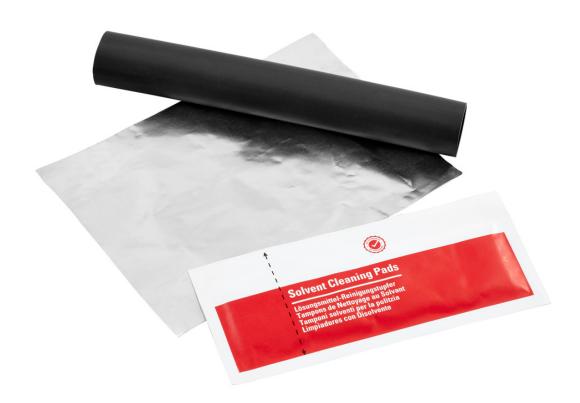

## **Short Description**

The Emergency Port Entry Kit is used to install an additional cable into one of the small circular ports of the joint.

The kit comprises of a cable heat shrink, aluminium foil and an alcohol wipe.

## **Description**

The Emergency Port Entry Kit is used to install an additional cable into one of the small circular ports of the joint.

The kit comprises of a cable heat shrink, aluminium foil and an alcohol wipe.