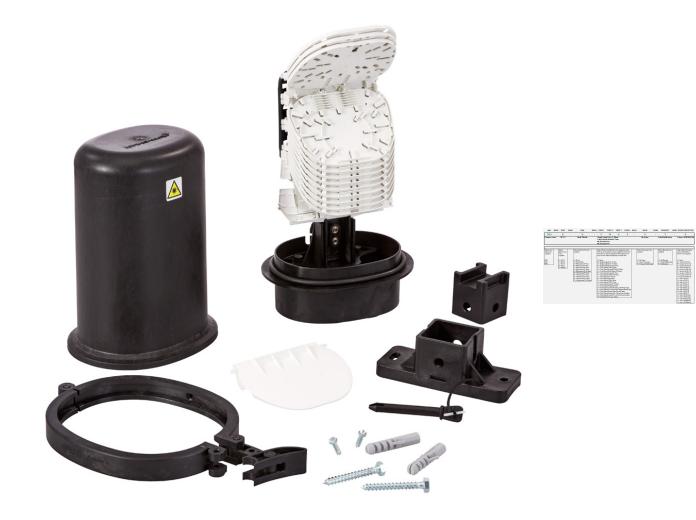

#### **Product Images**

Product Code: CMJ-F-X-XXXX-X-Y-X

The Compact Multi Function Joint (CMJ) is designed for jointing optical fibre cables. The joint is ideal for use as a Cable Chamber Joint, Track Joint, Spur Joint or Distribution Joint due to its capacity and compact size.

It has a maximum capacity of 144 fibres. The splice trays are factory fitted and each tray can accommodate up to 12 spliced fibres.

A multi-functional bracket can be supplied with the joint which enables wall or pole mounting of the joint vertically or horizontally.

The joint has four circular ports for mechanical entry glands, one oval port for heat shrink or mechanical entry and two additional small circular ports also for heat shrink entry.

<u>Model</u>

Prysmian CMJ Compact Multi-Function Joint SE 2.2 with Trays and Wall/Pole Bracket, No Kits