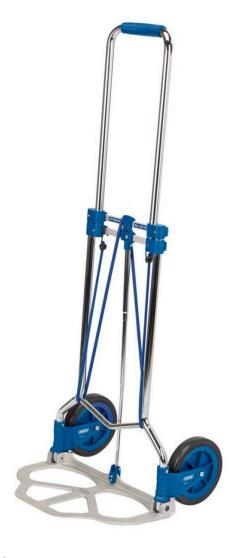

## **Short Description**

With large 125kg load capacity available in two toe plate lengths & featuring strong tubular steel frame with 200mm puncture safe wheels.

Standard model toe plate

(length 220mm)

## **Description**

With large 125kg load capacity available in two toe plate lengths & featuring strong tubular steel frame with 200mm puncture safe wheels.

Standard model toe plate (length 220mm) weight 4.5kg