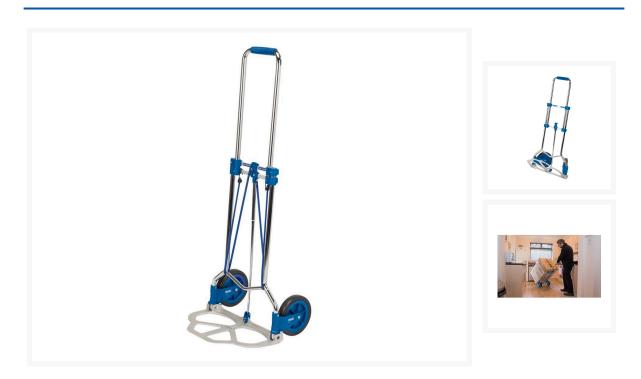

## **Standard Folding Trolley**

Product Images Product Code: B99-2004

## **Short Description**

With large 125kg load capacity available in two toe plate lengths & featuring strong tubular steel frame with 200mm puncture safe wheels.

Standard model toe plate (length 220mm) weight 4.5kg

## **Description**

With large 125kg load capacity available in two toe plate lengths & featuring strong tubular steel frame with 200mm puncture safe wheels.

Standard model toe plate (length 220mm) weight 4.5kg