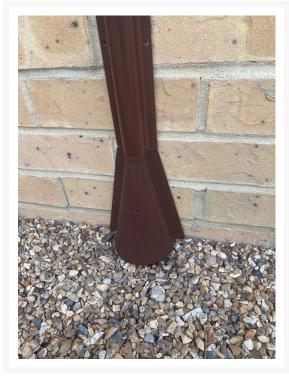

## Mills Brown Dolly Cable Entry

Product Images Product Code: S83-5091

## **Short Description**

A Mills dual connector bend capping to be used in conjunction with brown riser guard (S83-5091) and moulded to provide a capping footer as well as a cover for the cable lead-in. Supplied individually

## **Description**

A dual connector bend capping to be used in conjunction with brown riser guard (S83-5091) and moulded to provide a capping footer as well as a cover for the cable lead-in.

Supplied individually