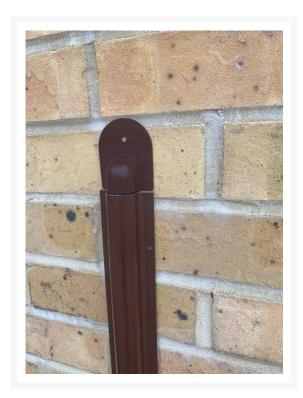

## Mills Brown Dolly Cable Entry

Product Images Product Code: S83-5091

## **Short Description**

A Mills dual connector bend capping to be used in conjunction with brown riser guard (S83-5091) and moulded to provide a capping footer as well as a cover for the cable lead-in. Supplied individually

## **Description**

A dual connector bend capping to be used in conjunction with brown riser guard (S83-5091) and moulded to provide a capping footer as well as a cover for the cable lead-in.

Supplied individually