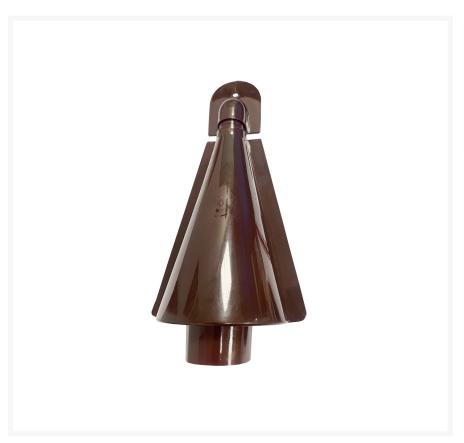

## Mills Brown Dolly Cable Entry

Product Images Product Code: S83-5091

## **Short Description**

A Mills dual connector bend capping to be used in conjunction with brown riser guard (S83-5091) and moulded to provide a capping footer as well as a cover for the cable lead-in. Supplied individually

## **Description**

A dual connector bend capping to be used in conjunction with brown riser guard (S83-5091) and moulded to provide a capping footer as well as a cover for the cable lead-in.

Supplied individually