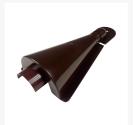

## Mills Brown Dolly Cable Entry

Product Images Product Code: S83-5091

## **Short Description**

A Mills dual connector bend capping to be used in conjunction with brown riser guard (S83-5091) and moulded to provide a capping footer as well as a cover for the cable lead-in. Supplied individually

## **Description**

A dual connector bend capping to be used in conjunction with brown riser guard (S83-5091) and moulded to provide a capping footer as well as a cover for the cable lead-in.

Supplied individually