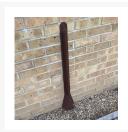

## Mills Brown Dolly Cable Entry

Product Images Product Code: S83-5091

## **Short Description**

A Mills dual connector bend capping to be used in conjunction with brown riser guard (S83-5091) and moulded to provide a capping footer as well as a cover for the cable lead-in. Supplied individually

## **Description**

A dual connector bend capping to be used in conjunction with brown riser guard (S83-5091) and moulded to provide a capping footer as well as a cover for the cable lead-in.

Supplied individually