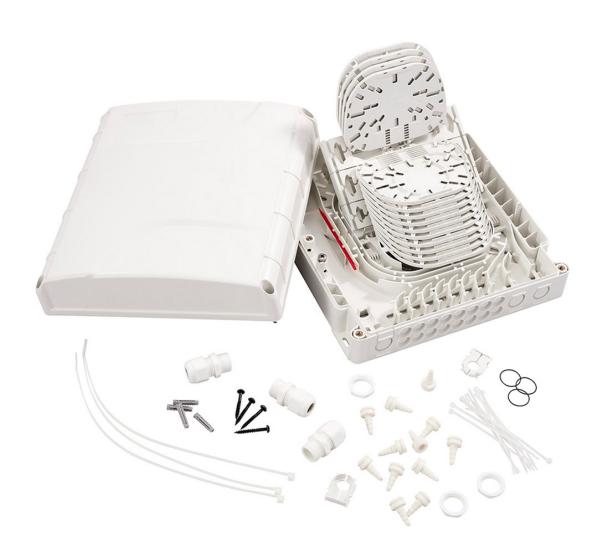

## **Short Description**

The Medium Distribution Wall Box is a wall mounted splice box used for the distribution of fibres to customer drop cables.

The unit has a capacity of up to 168 fibre splices and can accommodate input cables of both butt and in line types.

Up to thirty two customer drop cables of 3-6mm in diameter, and four customer drop cables of 6-12mm in diameter, can be distributed from the box.

Drop cable ports are provided on both top and bottom faces of the box and top and bottom manifolds provide easy routing of fibres within the unit.