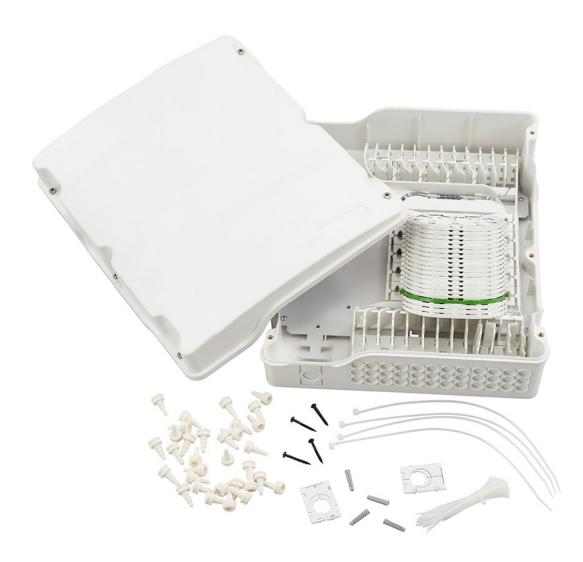

## **Short Description**

The Large Distribution Wall Box is a wall mounted splice box used for the distribution of fibres to customer drop cables.

The unit has a capacity of up to 240 fibre splices and can accommodate input cables of butt, loop and in line types.

Up to 48 customer drop cables of 3-6mm in diameter, and 8 customer drop cables of 6-12mm indiameter, can be distributed from the box.

Drop cable ports are provided on both top and bottom faces of the boxand top and bottom manifolds provide easy routing of fibres within the unit.

## **Description**

The Large Distribution Wall Box is a wall mounted splice box used for the distribution of fibres to customer drop cables.

The unit has a capacity of up to 240 fibre splices and can accommodate input cables of butt, loop and inline types.