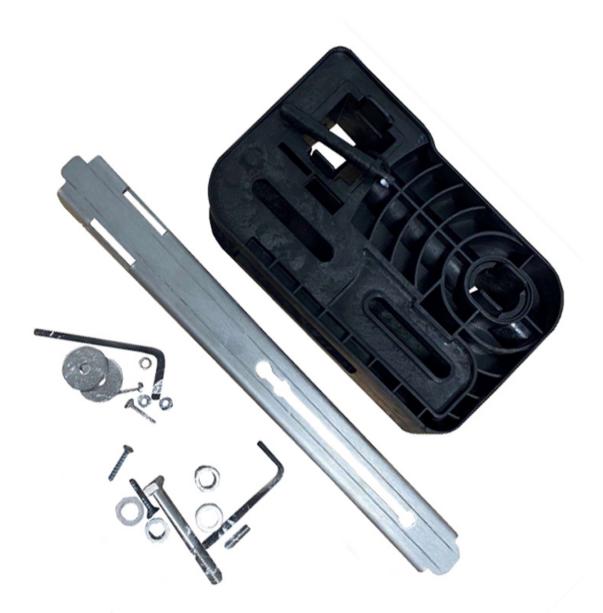

## Prysmian CBT Half Size MOBRA Kit

**Product Images** 

Product Code: XJTSC03350

The Prysmian CBT Half Size MOBRA Mounting Kit is fitted to the back plate of the closure. It is then used to mount the closure in a footway box and allows storage in the horizontal and can be pivoted in to a vertical position.

Suitable for JUF2, JUF4-6 and JUF 10 chambers.