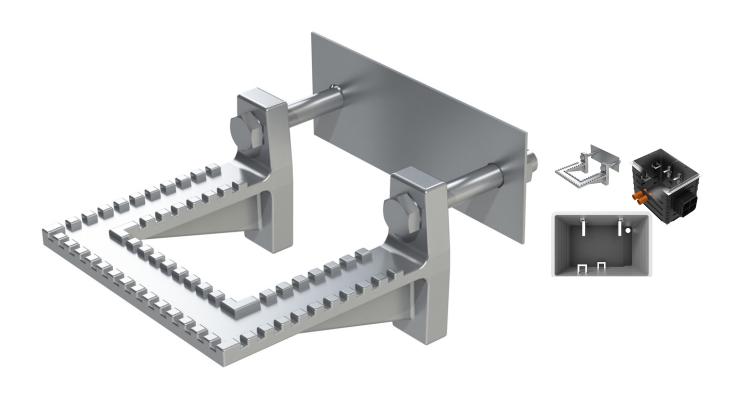

## **Short Description**

Bolt on step for S83-4506 Fortress and S83-4508 Ultima plastic chambers that mounts to the chamber

wall (using bolts and backing plate supplied) to provide stepped access.

Manufactured in galvanised steel.

## **Description**

Bolt on step for S83-4506 Fortress and S83-4508 Ultima plastic chambers that mounts to the chamber wall (using bolts and backing plate supplied) to provide stepped access.

Manufactured in galvanised steel.