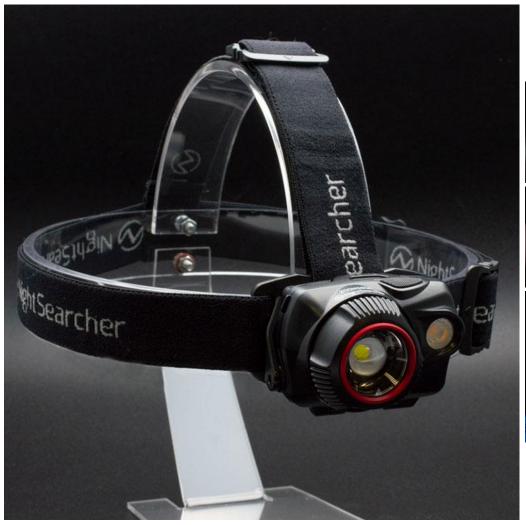

## Zoom 700R Rechargeable / 3 x AAA Spot-to-Flood Head Torch 700 Lumen

Product Images Product Code: M99-5075

## **Short Description**

The NightSearcher Zoom 700R head torch is a new and improved version of the Zoom 580R, is a super lightweight, comfortable head torch with a powerful 700 lumens output at full power.

Rotate the zoom bezel to adjust the light beam from a long, powerful spot beam down to a diffused beam for optimum illumination of your workspace or environment.

Incredibly lightweight at just 95 grams, and with a 3-point headband, the Zoom 700R is comfortable to wear. Suitable for use with helmets, the head torch features non-slip straps and can also be attached with optional helmet clips.