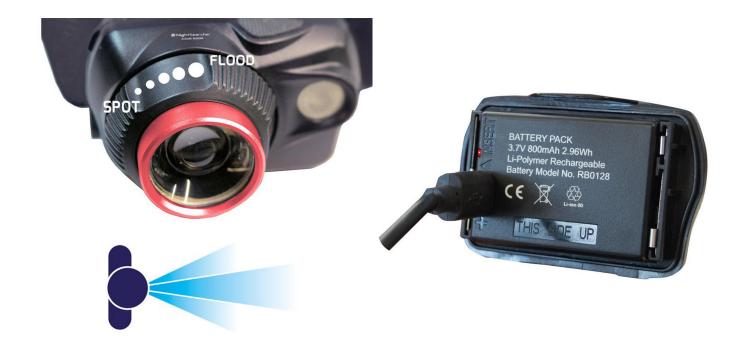

Rotate the zoom lens to switch from a 200 metres spot beam down to a diffused wide beam for close up illumination.

The Zoom 700R features a hybrid power supply, allowing you to swap from the built-in rechargeable battery pack to an optional disposable battery pack. However, with standard battery runtimes up to 25 hours, you'll never be left in the dark.

## **Description**

lightweight, comfortable head torch with a powerful 700 lumens output at full power.

Rotate the zoom lens to switch from a 200 metres spot beam down to a diffused wide beam for close up illumination.

The Zoom 700R features a hybrid power supply, allowing you to swap from the built-in rechargeable battery pack to an optional disposable battery pack. However, with standard battery runtimes up to 25 hours, you'll never be left in the dark.