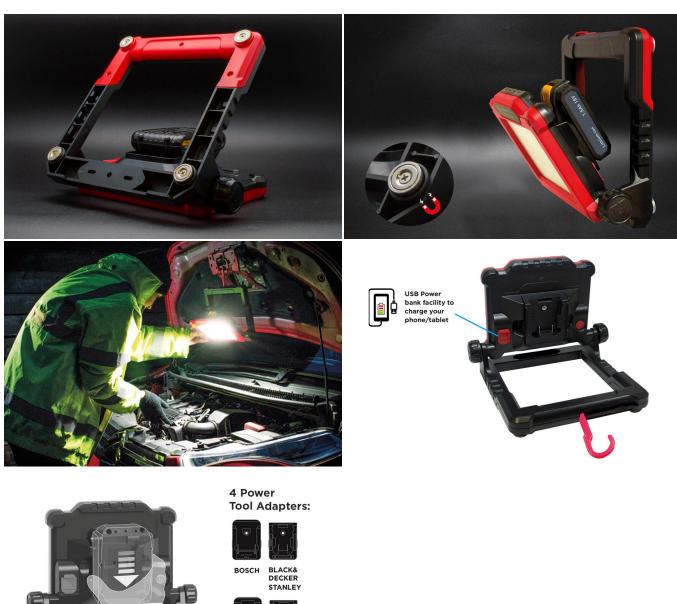

It's an ideal workshop companion that can withstand hard knocks due to the high impact housing and toughened glass lens.

Tripod mountable, 4 x powerful magnetic feet & hanging hook and features a built-in power bank facility to charge your phone/tablet.

### **Key Features:**

- Supplied with: 4 power tool adapters
- 2,500 Lumens 3 light modes High, Medium, Low
- Beam Distance up to 25m
- Up to 16hrs runtime
- Tripod mountable
- Toughened glass lens
- IP54 Rating
- Magnetic feet
- USB Power bank facility to charge your phone/tablet
- Adjustable stand with hanging hook

Tripod mountable, 4 x powerful magnetic feet & hanging hook and features a built-in power bank facility to charge your phone/tablet.