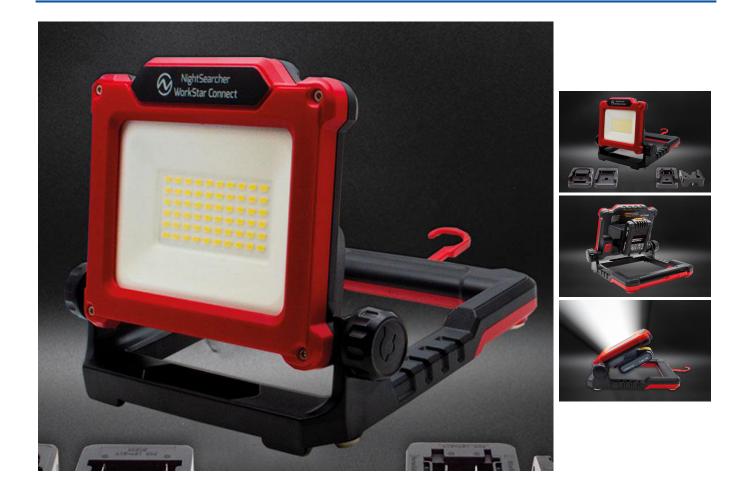

# WorkStar Connect LED Worklight 18-21v

**Product Images** 

Product Code: M99-5081

MAKITA MILKWAUKEE DEWALT

# **Short Description**

The WorkStar Connect is a high powered 2,500 lumen LED work light, supplied with four power tool battery adapters which accepts Black & Decker, Bosch, Makita, Stanley, Dewalt, Porter and Milwaukee 14-21V batteries, allowing you to easily utilise the battery pack you already own.

It's an ideal workshop companion that can withstand hard knocks due to the high impact housing and toughened glass lens.

Tripod mountable, 4 x powerful magnetic feet & hanging hook and features a built-in power bank facility to charge your phone/tablet.

### **Key Features:**

- Supplied with: 4 power tool adapters
- 2,500 Lumens 3 light modes High, Medium, Low
- Beam Distance up to 25m
- Up to 16hrs runtime
- Tripod mountable
- Toughened glass lens
- IP54 Rating
- Magnetic feet
- USB Power bank facility to charge your phone/tablet
- Adjustable stand with hanging hook