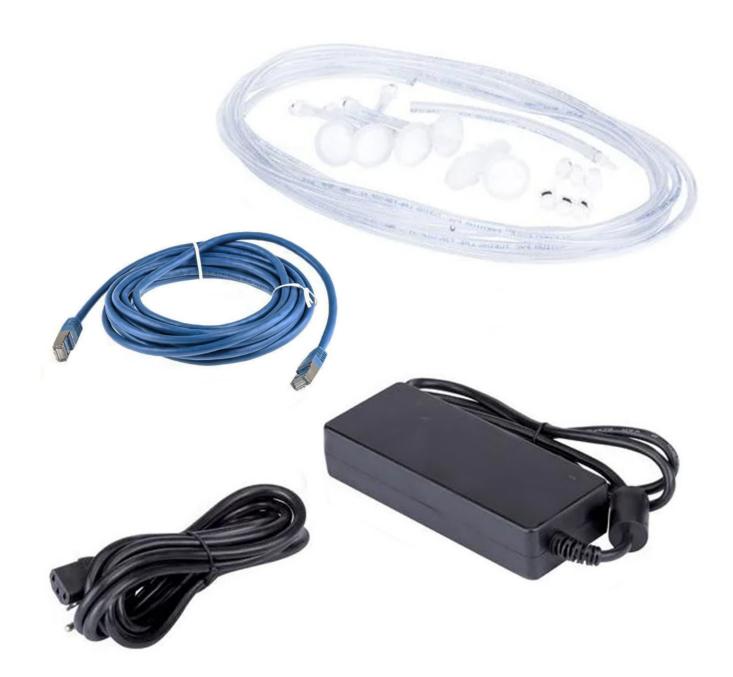

## **Short Description**

The DX-ENBL-UK BW IntelliDoX enabler kit includes a power supply with UK AC power cord, ethernet cable, inlet (purge) filter assembly, 3 ft. / 1 m calibration gas tubing, 3 ft. / 1 m purge gas tubing, 15 ft. / 4.5 m exhaust tubing and quick connect fittings.

## Description

The DX-ENBL-UK BW IntelliDoX enabler kit includes a power supply with UK AC power cord, ethernet cable, inlet (purge) filter assembly, 3 ft. / 1 m calibration gas tubing, 3 ft. / 1 m purge gas tubing, 15 ft. / 4.5 m exhaust tubing and quick connect fittings.