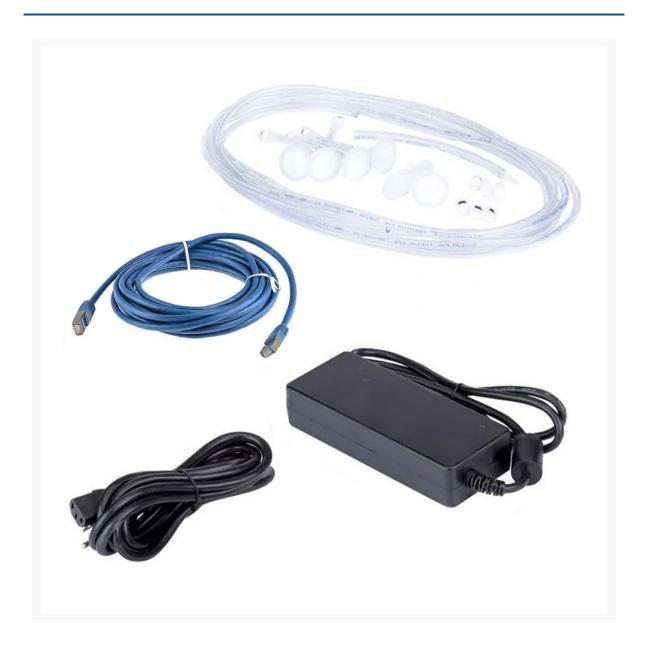

## **Short Description**

The DX-ENBL-UK BW IntelliDoX enabler kit includes a power supply with UK AC power cord, ethernet cable, inlet (purge) filter assembly, 3 ft. / 1 m calibration gas tubing, 3 ft. / 1 m purge gas tubing, 15 ft. / 4.5 m exhaust tubing and quick connect fittings.

## **Description**

The DX-ENBL-UK BW IntelliDoX enabler kit includes a power supply with UK AC power cord, ethernet cable, inlet (purge) filter assembly, 3 ft. / 1 m calibration gas tubing, 3 ft. / 1 m purge gas tubing, 15 ft. / 4.5 m exhaust tubing and quick connect fittings.