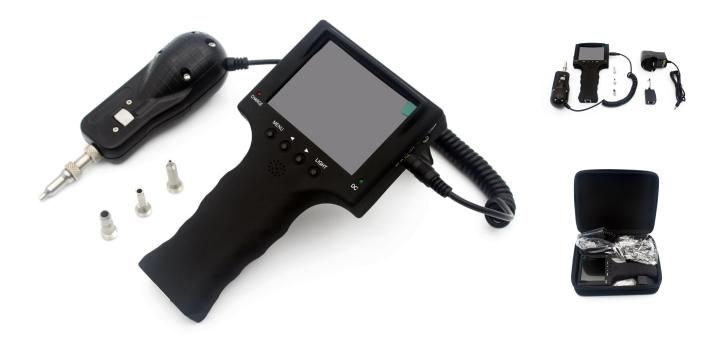

## **Short Description**

A simple portable fibre end face video microscope comprising probe and 3.5" (89mm) (320 x 240 Pixel)

monitor screen, ideal for inspection of fibre optic connectors and patch leads and providing a X 250 magnification.

The probe has 4 adaptors allowing it to be used with FC,SC,ST,E2000,LC,MU and MPO connectors. Once connected to the monitor screen the rechargeable 3.7v 2000 Ah battery will provide up to 3 hours continuous usage.

Kit Comprises:

Probe with 4 fibre adaptors

3.5" (89mm) (320 x 240 Pixel) Monitor Screen

240v Charger

Carry Case

## Description

A simple portable fibre end face video microscope comprising probe and 3.5" (89mm) (320 x 240 Pixel) monitor screen, ideal for inspection of fibre optic connectors and patch leads and providing a X 250 magnification.