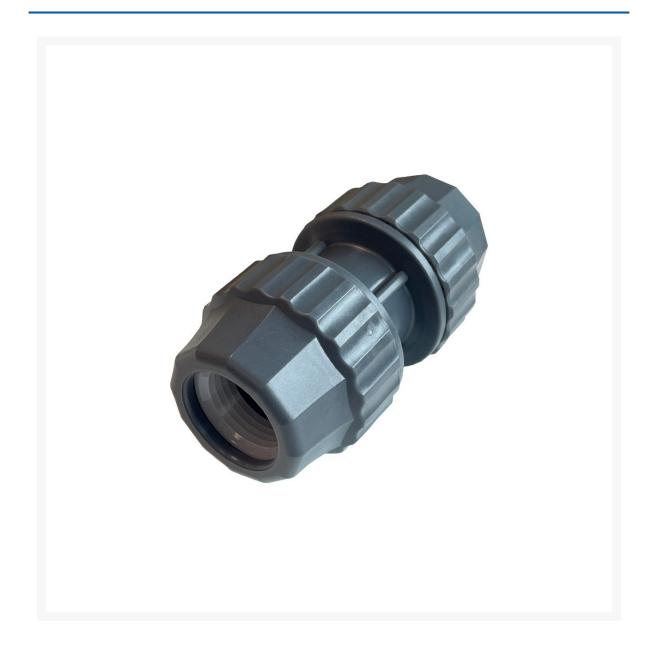

## Compression Straight Connector 25mm

Product Images Product Code: Q69-4311

## **Short Description**

Compression connector direct bury designed to provide a suitable joint and seal between lengths of polyethylene duct, for blowing purposes.

Duct size 25 x 25mm

Nut OD 54mm

Fitting Length 125

## **Description**

Compression connector direct bury designed to provide a suitable joint and seal between lengths of polyethylene duct, for blowing purposes.

Duct size 25 x 25mm

Nut OD 54mm

Fitting Length 125