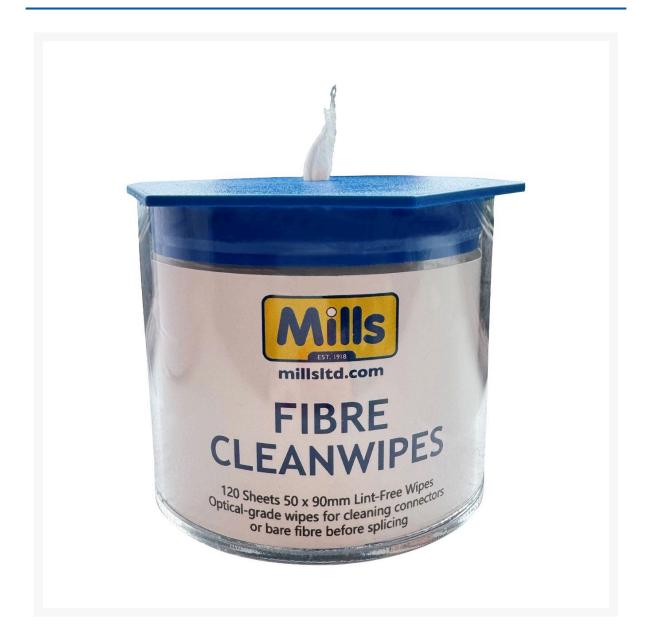

## Mills Fibre Optic Wipes Pack of 120

Product Images Product Code: C00-4316

The packaging has been designed to make cleaning easier for technicians. The handy minitub is rugged and spillproof. Each wipe is protected with a plastic over wrap which keeps fingerprints and moisture off the wipes.

Contents: 120 Wipes

Wipe Size: 90 x 50mm

Tub diameter: 85mm

Weight: 55g

The packaging has been designed to make cleaning easier for technicians. The handy minitub is rugged and spillproof. Each wipe is protected with a plastic overwrap which keeps fingerprints and moisture off the wipes.