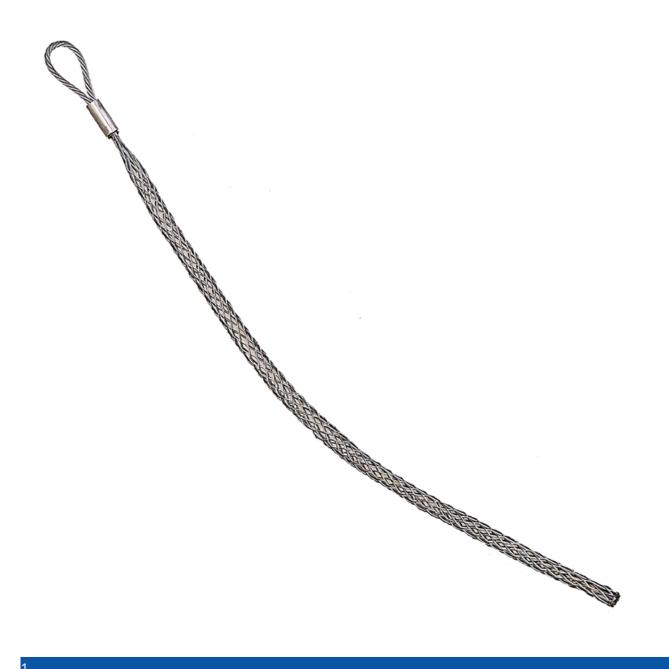

## **Short Description**

Consists of wire mesh tube with one pulling eye at one end. These grips are placed over the end of the cable, allowing the drawing in or recovery of cables.

Lattice Length: 533mm

Overall Length: 659mm

Ref: 126376

## **Description**

Consists of wire mesh tube with one pulling eye at one end. These grips are placed over the end of the cable, allowing the drawing in or recovery of cables.

Lattice Length: 533mm

Overall Length: 659mm

Ref: 126376