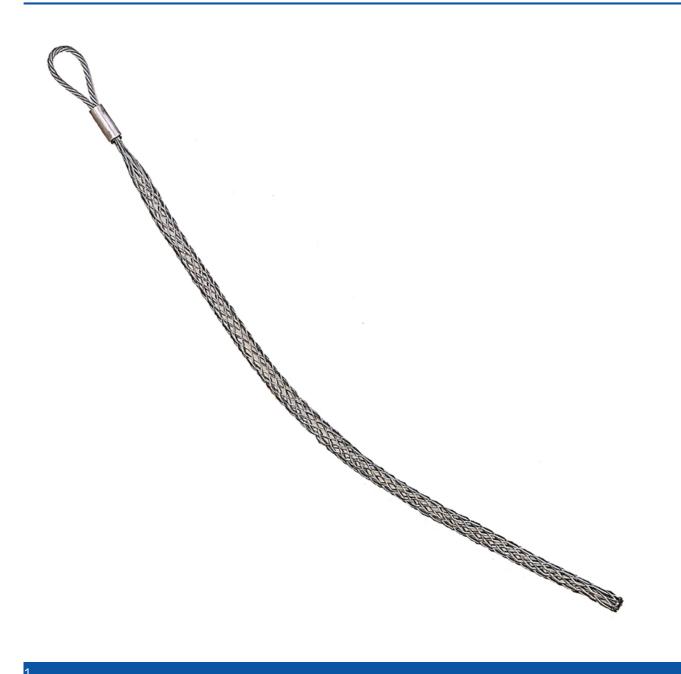

## Grip Cable Single Eye Closed 19 -25mm

**Product Images** 

Product Code: S83-4175

Consists of wire mesh tube with one pulling eye at one end. These grips are placed over the end of the cable, allowing the drawing in or recovery of cables.

Lattice Length: 610mm

Overall Length: 740mm

Ref: 126377

## Description

Consists of wire mesh tube with one pulling eye at one end. These grips are placed over the end of the cable, allowing the drawing in or recovery of cables.

Lattice Length: 610mm

Overall Length: 740mm

Ref: 126377

2