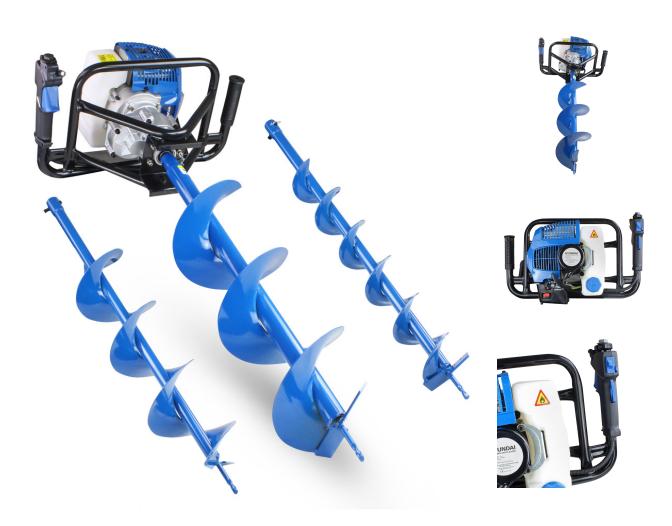

# Hyundai 52cc Petrol Earth Auger, Borer and Drill

Product Images Product Code: P57-4325

Ideal for a wide range of drilling projects, the HYEA5200X sometimes referred to as a post hole digger, post hole borer or fence post auger is perfect for setting fence posts, post holes, trees, shrubs & foundation stumps for both domestic and professional usage. Supplied with 3 interchangeable steel drill attachments ranging from 100mm, 150mm & 200mm in diameter to perform professional quality work quickly and easily. It has quick-action release ensuring the steel drill bit attachments can be changed swiftly.

The on/off switch, fingertip throttle control and safety trigger are mounted on the right hand grip, providing easy, precise and safe control.

In The Box: HYEA5200X Auger, 100mm, 150mm, 200mm Drill Attachments, 2 Stroke Mixing Bottle, User Manual, Toolkit.

Fitted with easy-start technology, ensures the engine is easier to pull & quicker to start.

Supplied with 3 auger drill attachments (100mm, 150mm & 200mm diameter) to drill multiple size holes up to 730mm in depth