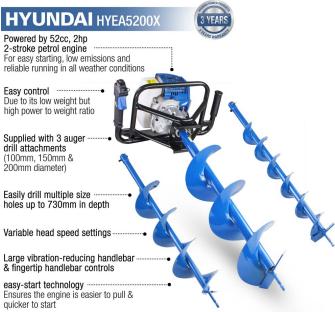

### **Features**

Powered by 52cc, 2hp 2-stroke petrol engine for easy starting, low emissions and reliable running in all weather conditions.

Easy control due to its low weight but high power to weight ratio

Fitted with easy-start technology, ensures the engine is easier to pull & quicker to start.

Supplied with 3 auger drill attachments (100mm, 150mm & 200mm diameter) to drill multiple size holes up to 730mm in depth

Variable head speed settings and tough robust gear drive transmission.

Ideal for preparing ground for planting trees, shrubs and fencing posts.

Large vibration-reducing handlebar & fingertip handlebar controls

## **Features**

Powered by 52cc, 2hp 2-stroke petrol engine for easy starting, low emissions and reliable running in all weather conditions.

Easy control due to its low weight but high power to weight ratio