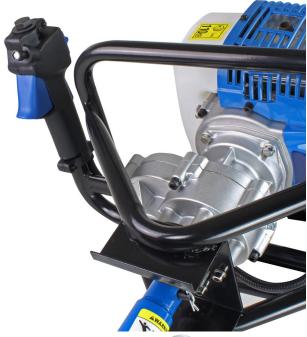

Reliable and easy to start the HYEA5200X is fitted with a large vibration-reducing handlebar enabling absolute control of the augers level and depth.

The HYEA5200X is designed to be handled easily making drilling jobs a breeze. A rugged steel frame ensures long term reliability, easy operation and straightforward maintenance. Full spares available to maintain your earth auger for years to come.