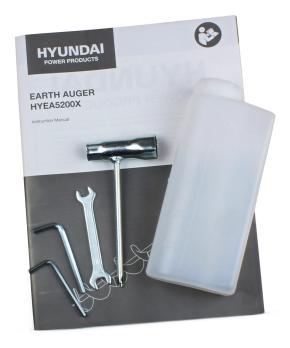

The on/off switch, fingertip throttle control and safety trigger are mounted on the right hand grip, providing easy, precise and safe control.

In The Box: HYEA5200X Auger, 100mm, 150mm, 200mm Drill Attachments, 2 Stroke Mixing Bottle, User Manual, Toolkit.