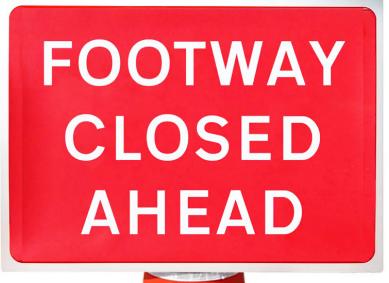

## Mills Footway Closed Ahead Cone Sign - 650mm x 450mm

Product Code: S09-4303 **Product Images** 

**Short Description** 

cones.

Non Reflective on black recycled plastic

Space saving advantage due to flat pack design