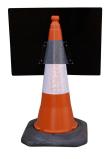

## Mills Footway Closed Ahead Cone Sign - 650mm x 450mm

Product Code: S09-4303 **Product Images** 

**Short Description** 

cones.

Non Reflective on black recycled plastic

Space saving advantage due to flat pack design

## **Description**

Temporary road sign for mounting on a road cone. Designed to fit 30" (750mm) and 39" (1000mm) cones.

Non Reflective on black recycled plastic

Space saving advantage due to flat pack design