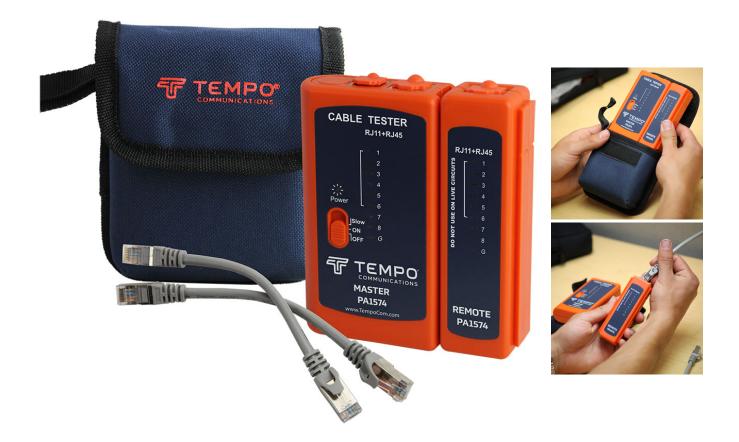

# Tempo PA1574 LAN & AV Cable Check Tester

**Product Images** 

Product Code: C00-4112

## **Short Description**

The PA1574 tests the continuity of 8-way (RJ45) data and network and 6-way (RJ11)

telephone patch cords and installed cable runs.

It maps the cable, line by line and identifies good connections, opens, shorts and crosses.

Includes patch cords, 9V battery and carrying pouch.

### Features

- Maps connector and cable pin out
- Tests cables up to 1,650ft or 500m
- Identifies cross-over telephone connections
- Automatically scans when cable is connected and unit turned is on
- Includes two selectable scan speeds: normal and slow
- Includes a pair of RJ45 patch cords and one 9V battery
- Contained in a durable nylon carrying case with belt loop
- Can be slid together with the remote reversible for RJ45 or RJ11/12 testing
- Can also test RJ11 and RJ12 patch cables and connections
- One year warranty