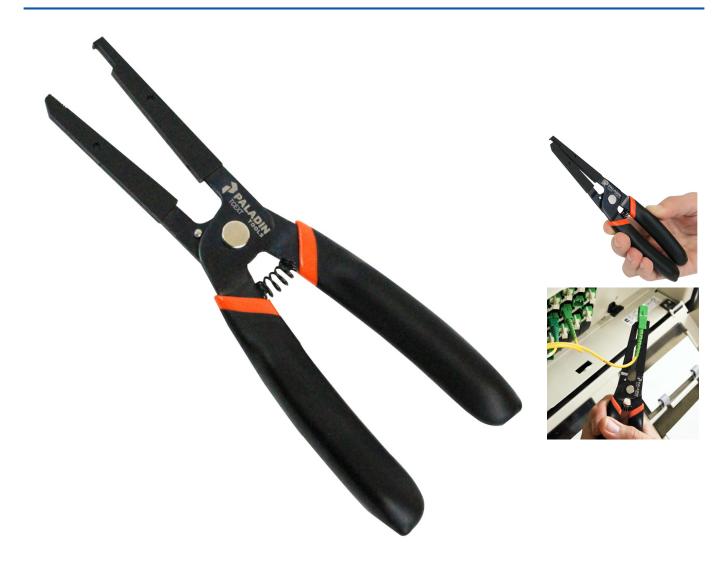

## **Short Description**

The Tempo Communications TCEXT is used to remove and insert LC, SC and similar connectors into

bulkheads where the technician's fingers may not fit especially in congested cabinets.

#### **Features**

- Secure clamp to insert and remove LC and SC connectors from bulkheads in high density cabinets
- Ergonomic and lightweight design promotes precise alignment

Size 178 x 60 x 15mm)

Material S50C Medium Carbon Steel with PVC Cushion Handle

### **Description**

The Tempo Communications TCEXT is used to remove and insert LC, SC and similar connectors into bulkheads where the technician's fingers may not fit especially in congested cabinets.